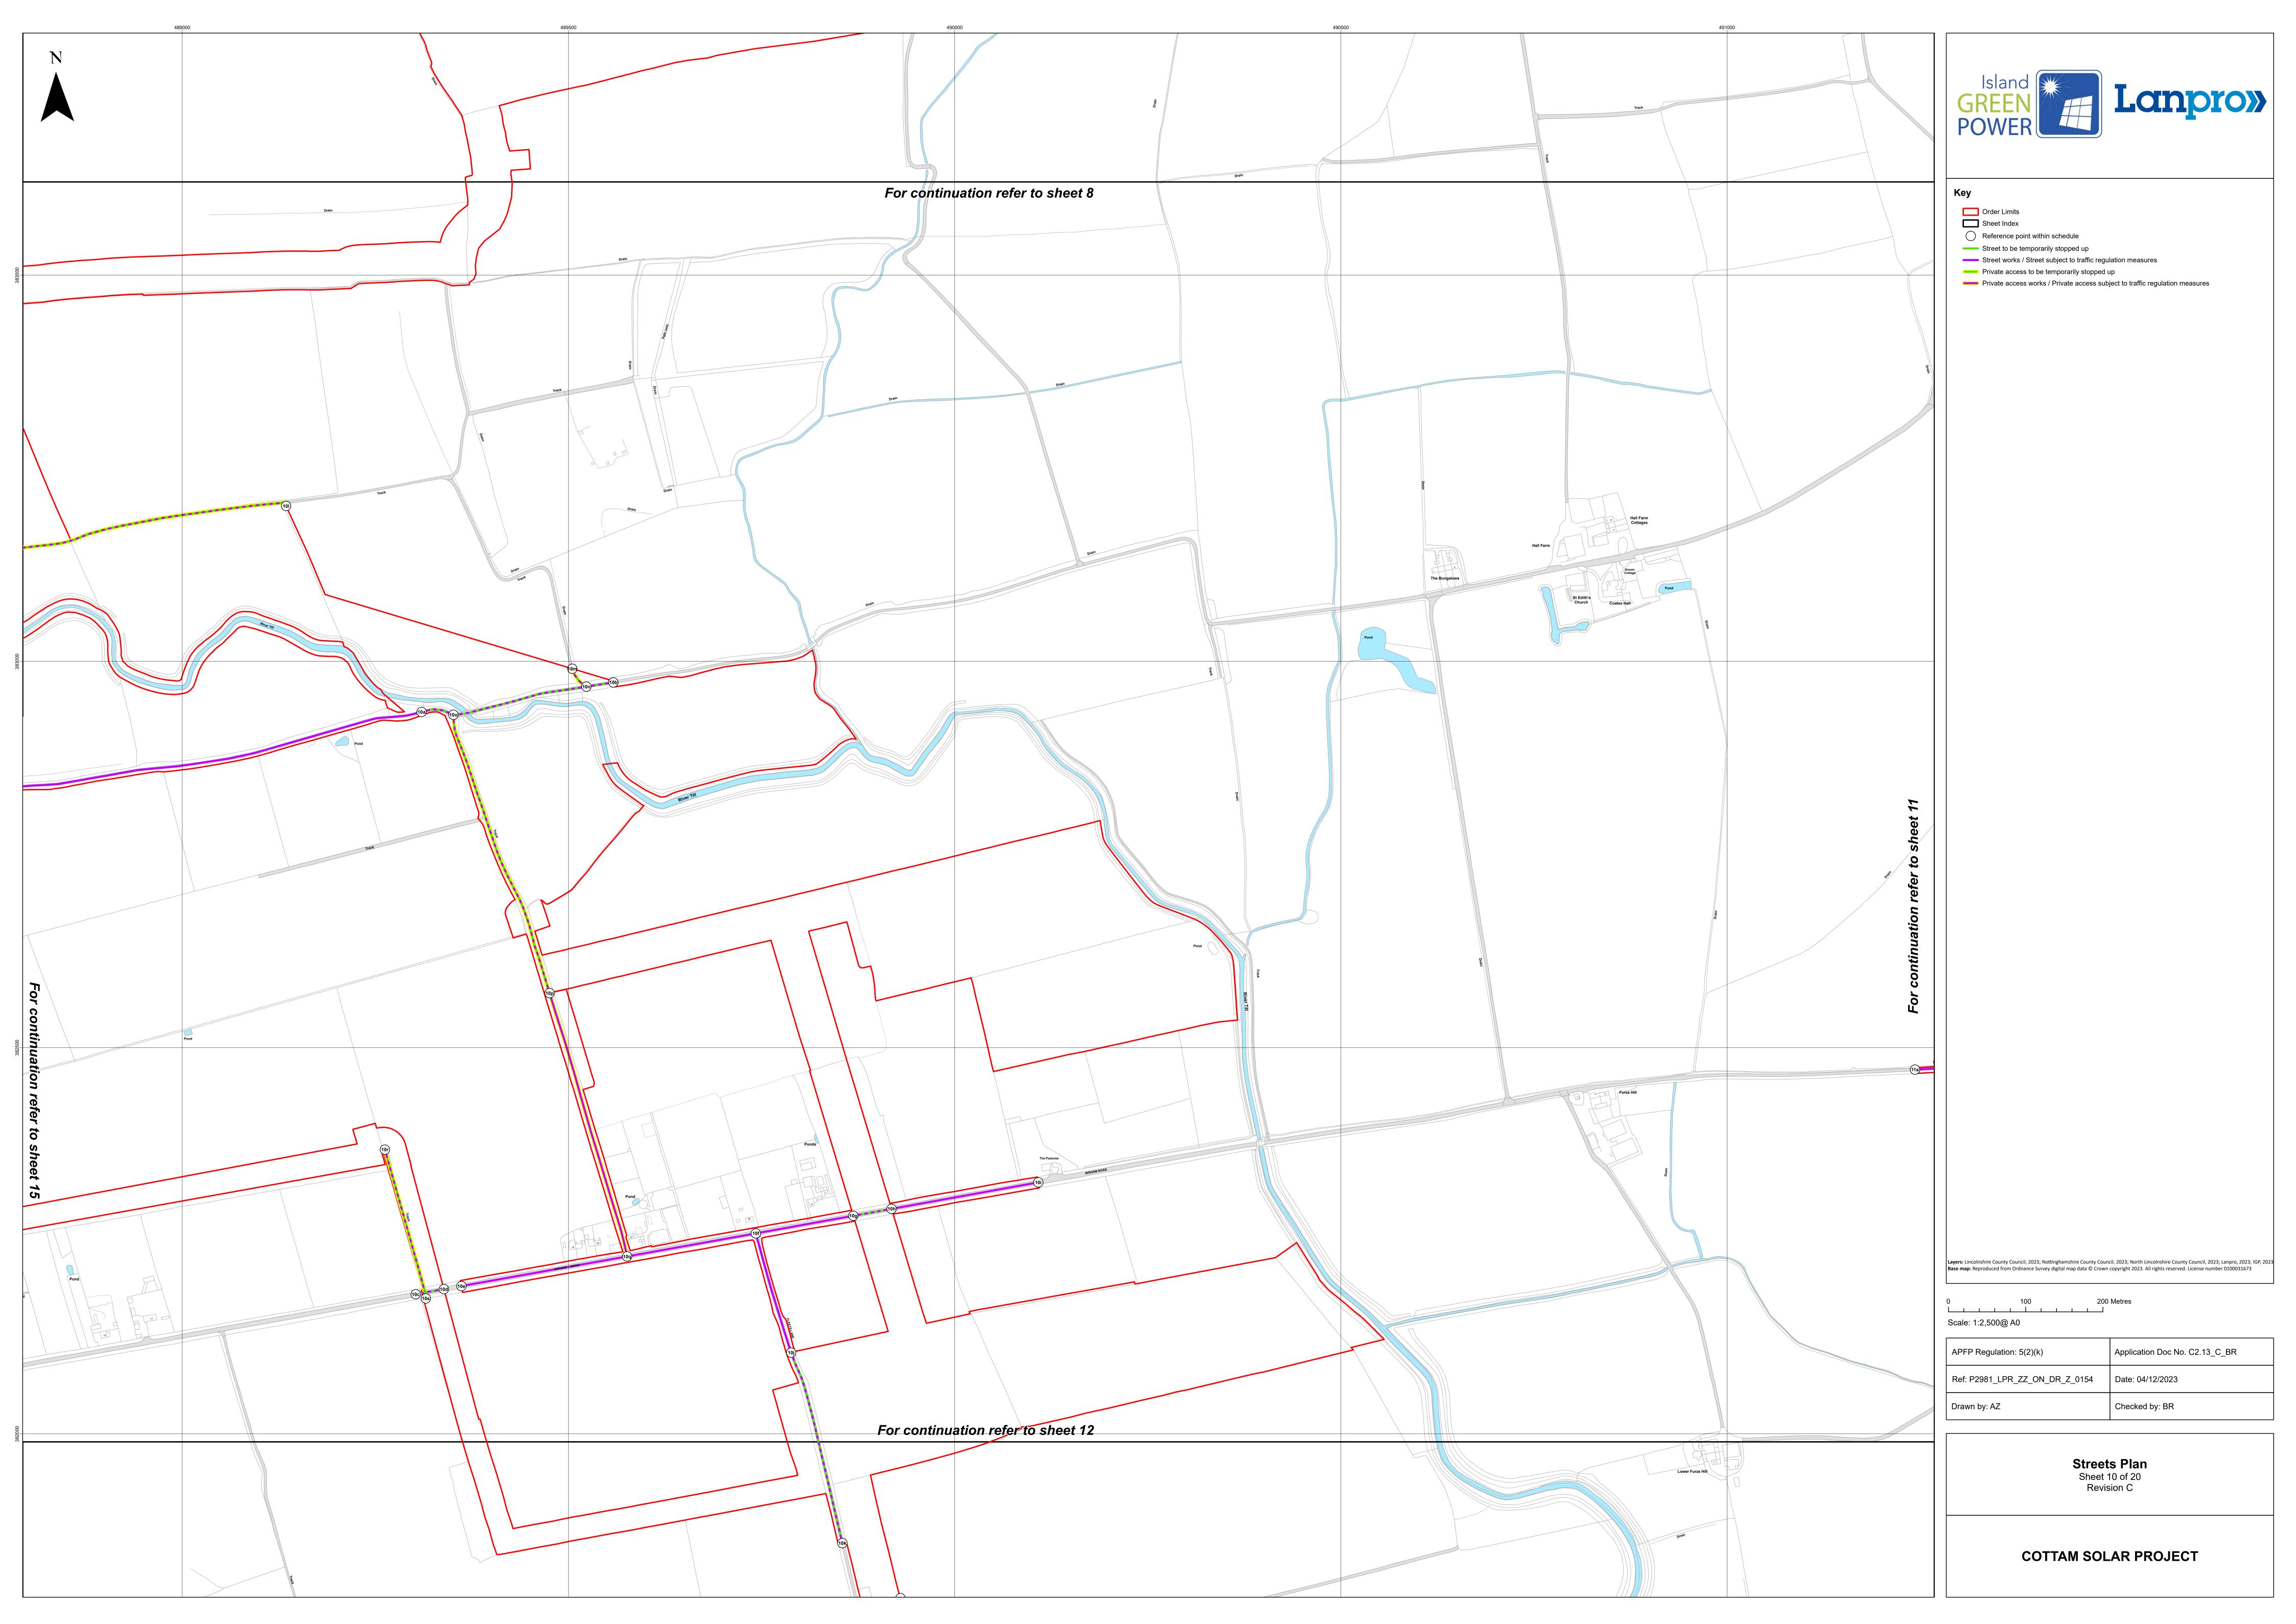

## **Schedule of Changes**

| Figure Reference | Page | Description of Changes                                                                                                                                       | Reason for Revision |
|------------------|------|--------------------------------------------------------------------------------------------------------------------------------------------------------------|---------------------|
| Index            | 3    | Change to Order Limits                                                                                                                                       | Change Application  |
| 14               | 17   | Change to Order Limits                                                                                                                                       | Change 5            |
|                  |      | Addition of section of Cot<br>Garth Lane, Willingham as<br>shown between points 14f and<br>14g on sheet 14 of the streets<br>to be stopped up plan           |                     |
|                  |      | Addition of section of Stone Pit<br>Lane, Willingham by Stow as<br>shown between points 14h<br>and 14i on sheet 14 of the<br>streets to be stopped up plan   |                     |
| 15               | 18   | Change to Order Limits                                                                                                                                       | Change 4            |
|                  |      | Change in length section of<br>Normanby Road, Normanby by<br>Stow as shown between points<br>14c and 14d on sheet 14 of the<br>streets to be stopped up plan |                     |
| 17               | 20   | Change to Order Limits                                                                                                                                       | Change 3            |
| 19               | 22   | Change to Order Limits                                                                                                                                       | Changes 1 and 2     |
|                  |      | Change in length section of<br>Nightleys Road, Rampton as<br>shown between points 19c and<br>19d on sheet 19 of the streets<br>to be stopped up plan         |                     |
|                  |      | Change in length section of<br>Shortleys Road, Rampton as<br>shown between points 19e<br>and 19f on sheet 19 of the<br>streets to be stopped up plan         |                     |
| 20               | 23   | New sheet                                                                                                                                                    | Changes 1 and 2     |
|                  |      | Change to Order Limits                                                                                                                                       |                     |