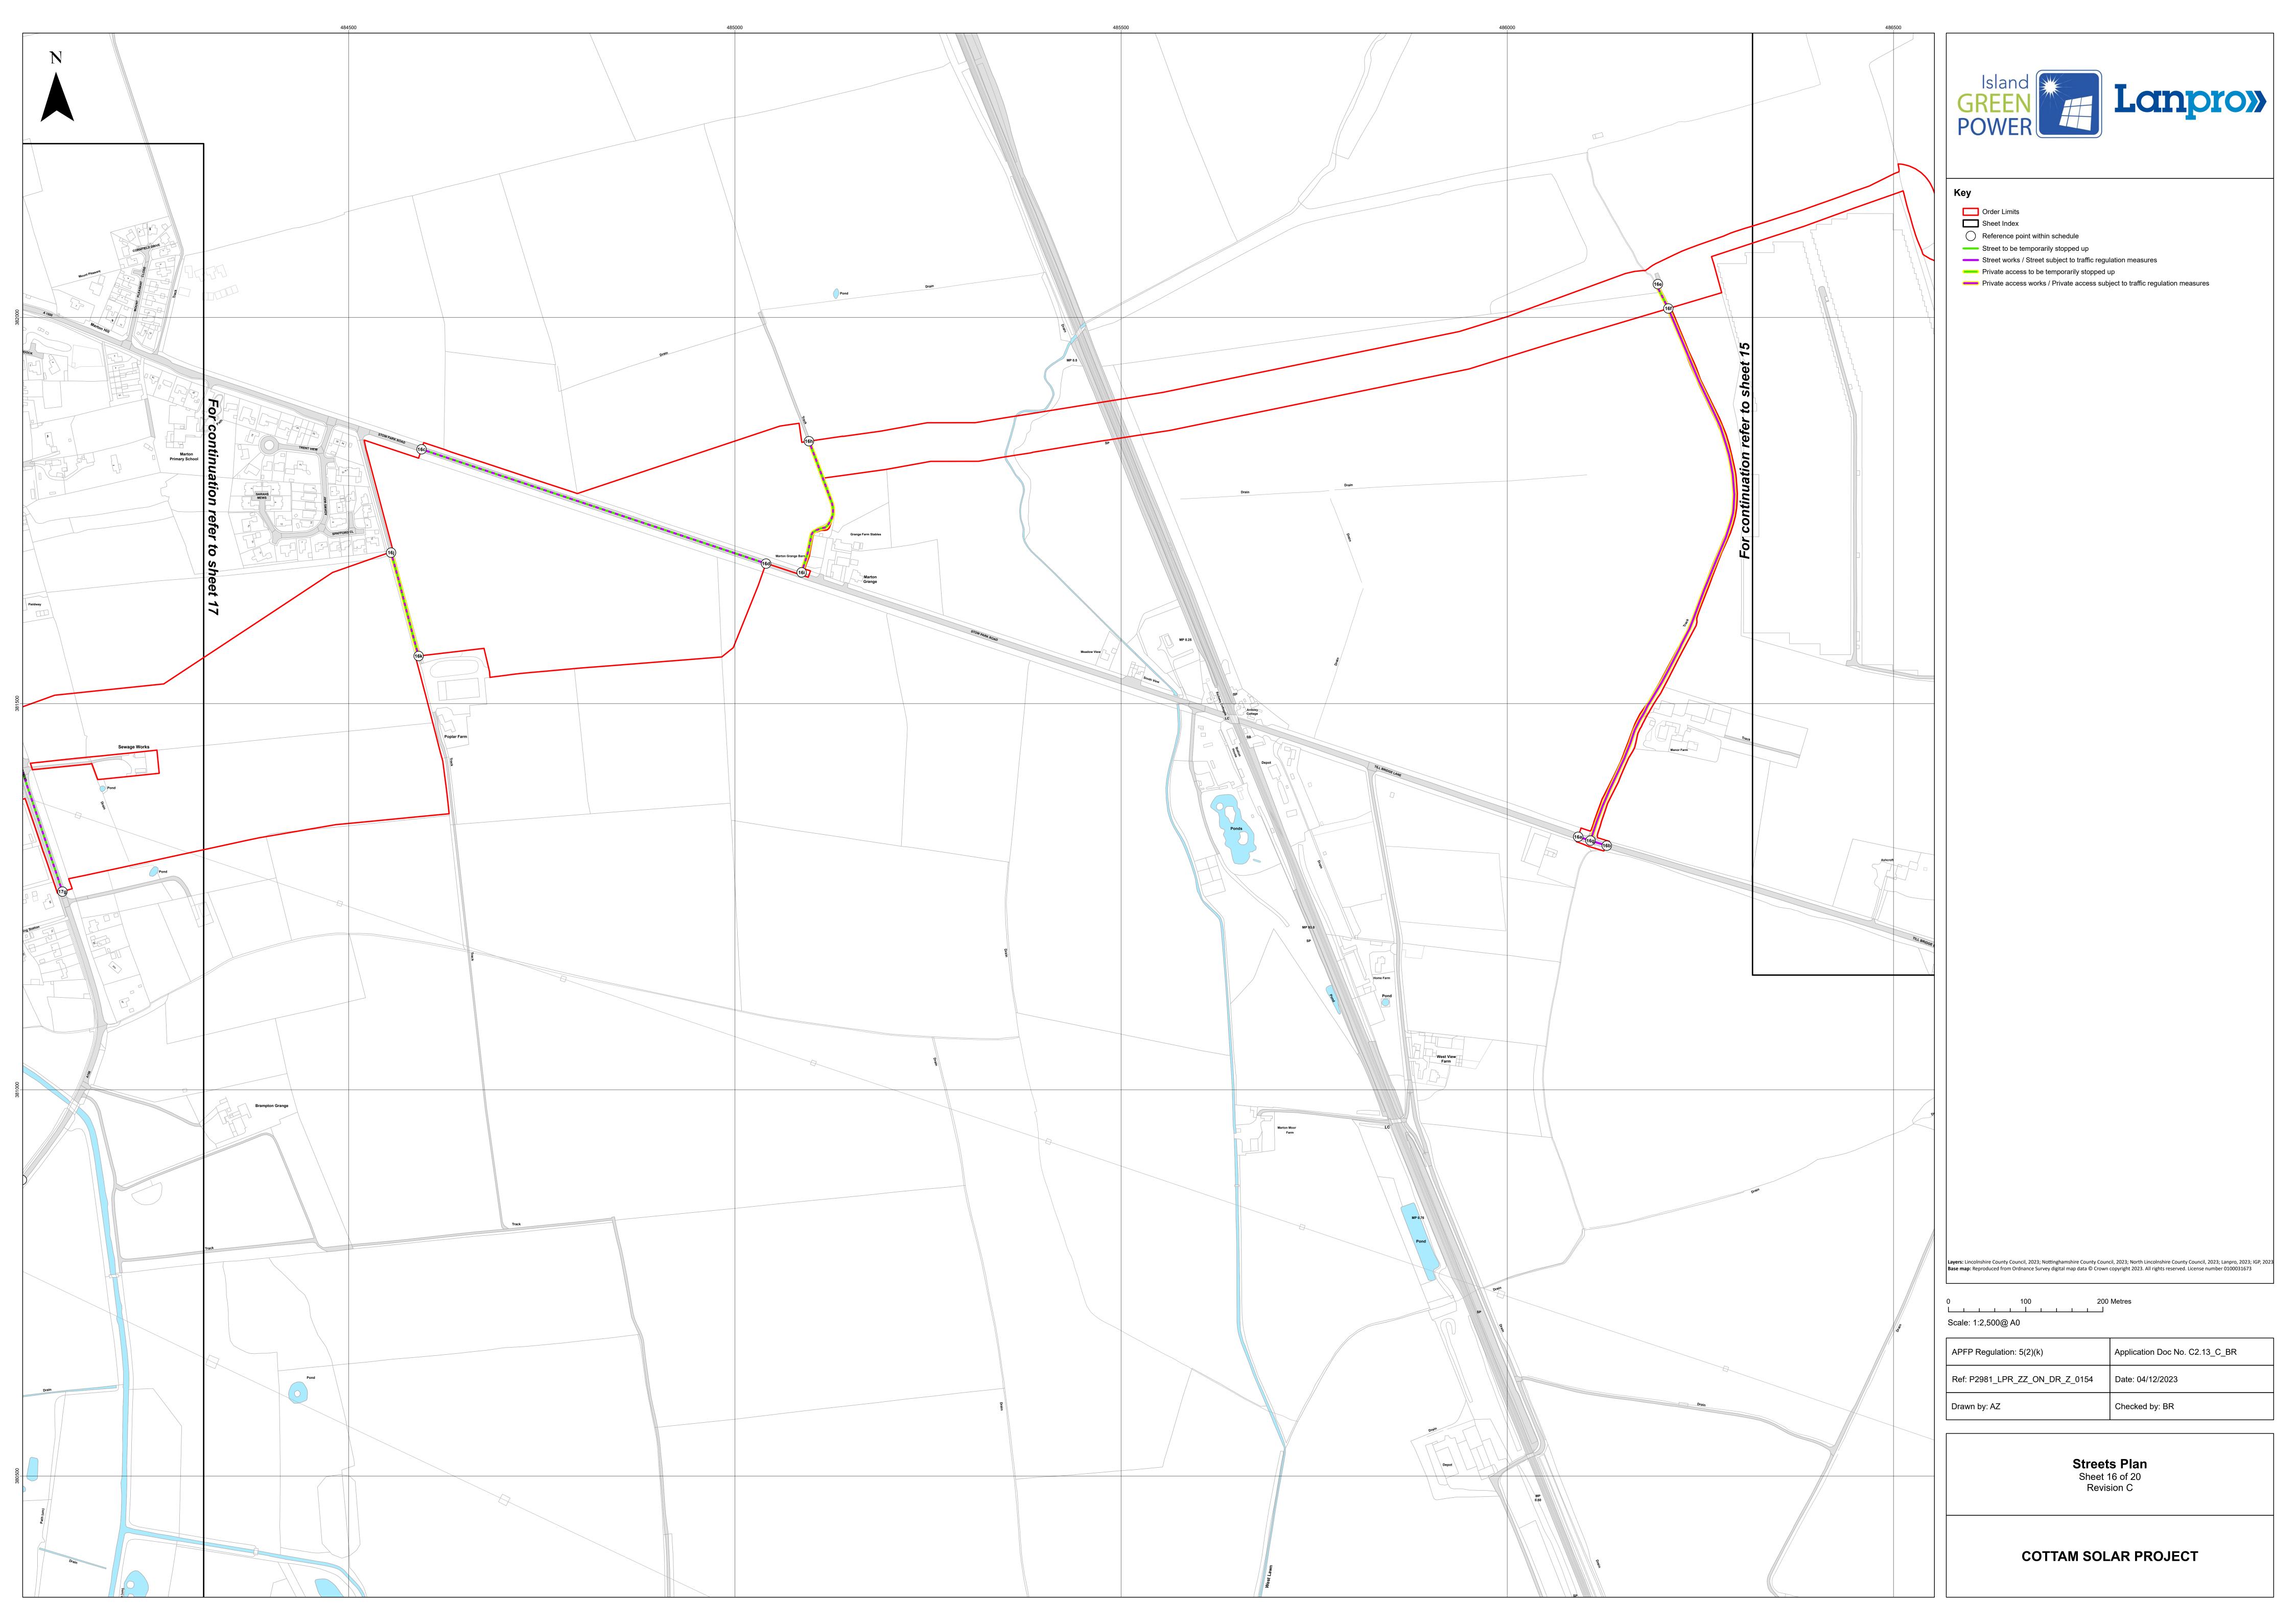

## **Schedule of Changes**

| Figure Reference | Page | Description of Changes                                                                                                                                       | Reason for Revision |
|------------------|------|--------------------------------------------------------------------------------------------------------------------------------------------------------------|---------------------|
| Index            | 3    | Change to Order Limits                                                                                                                                       | Change Application  |
| 14               | 17   | Change to Order Limits                                                                                                                                       | Change 5            |
|                  |      | Addition of section of Cot<br>Garth Lane, Willingham as<br>shown between points 14f and<br>14g on sheet 14 of the streets<br>to be stopped up plan           |                     |
|                  |      | Addition of section of Stone Pit<br>Lane, Willingham by Stow as<br>shown between points 14h<br>and 14i on sheet 14 of the<br>streets to be stopped up plan   |                     |
| 15               | 18   | Change to Order Limits                                                                                                                                       | Change 4            |
|                  |      | Change in length section of<br>Normanby Road, Normanby by<br>Stow as shown between points<br>14c and 14d on sheet 14 of the<br>streets to be stopped up plan |                     |
| 17               | 20   | Change to Order Limits                                                                                                                                       | Change 3            |
| 19               | 22   | Change to Order Limits                                                                                                                                       | Changes 1 and 2     |
|                  |      | Change in length section of<br>Nightleys Road, Rampton as<br>shown between points 19c and<br>19d on sheet 19 of the streets<br>to be stopped up plan         |                     |
|                  |      | Change in length section of<br>Shortleys Road, Rampton as<br>shown between points 19e<br>and 19f on sheet 19 of the<br>streets to be stopped up plan         |                     |
| 20               | 23   | New sheet                                                                                                                                                    | Changes 1 and 2     |
|                  |      | Change to Order Limits                                                                                                                                       |                     |