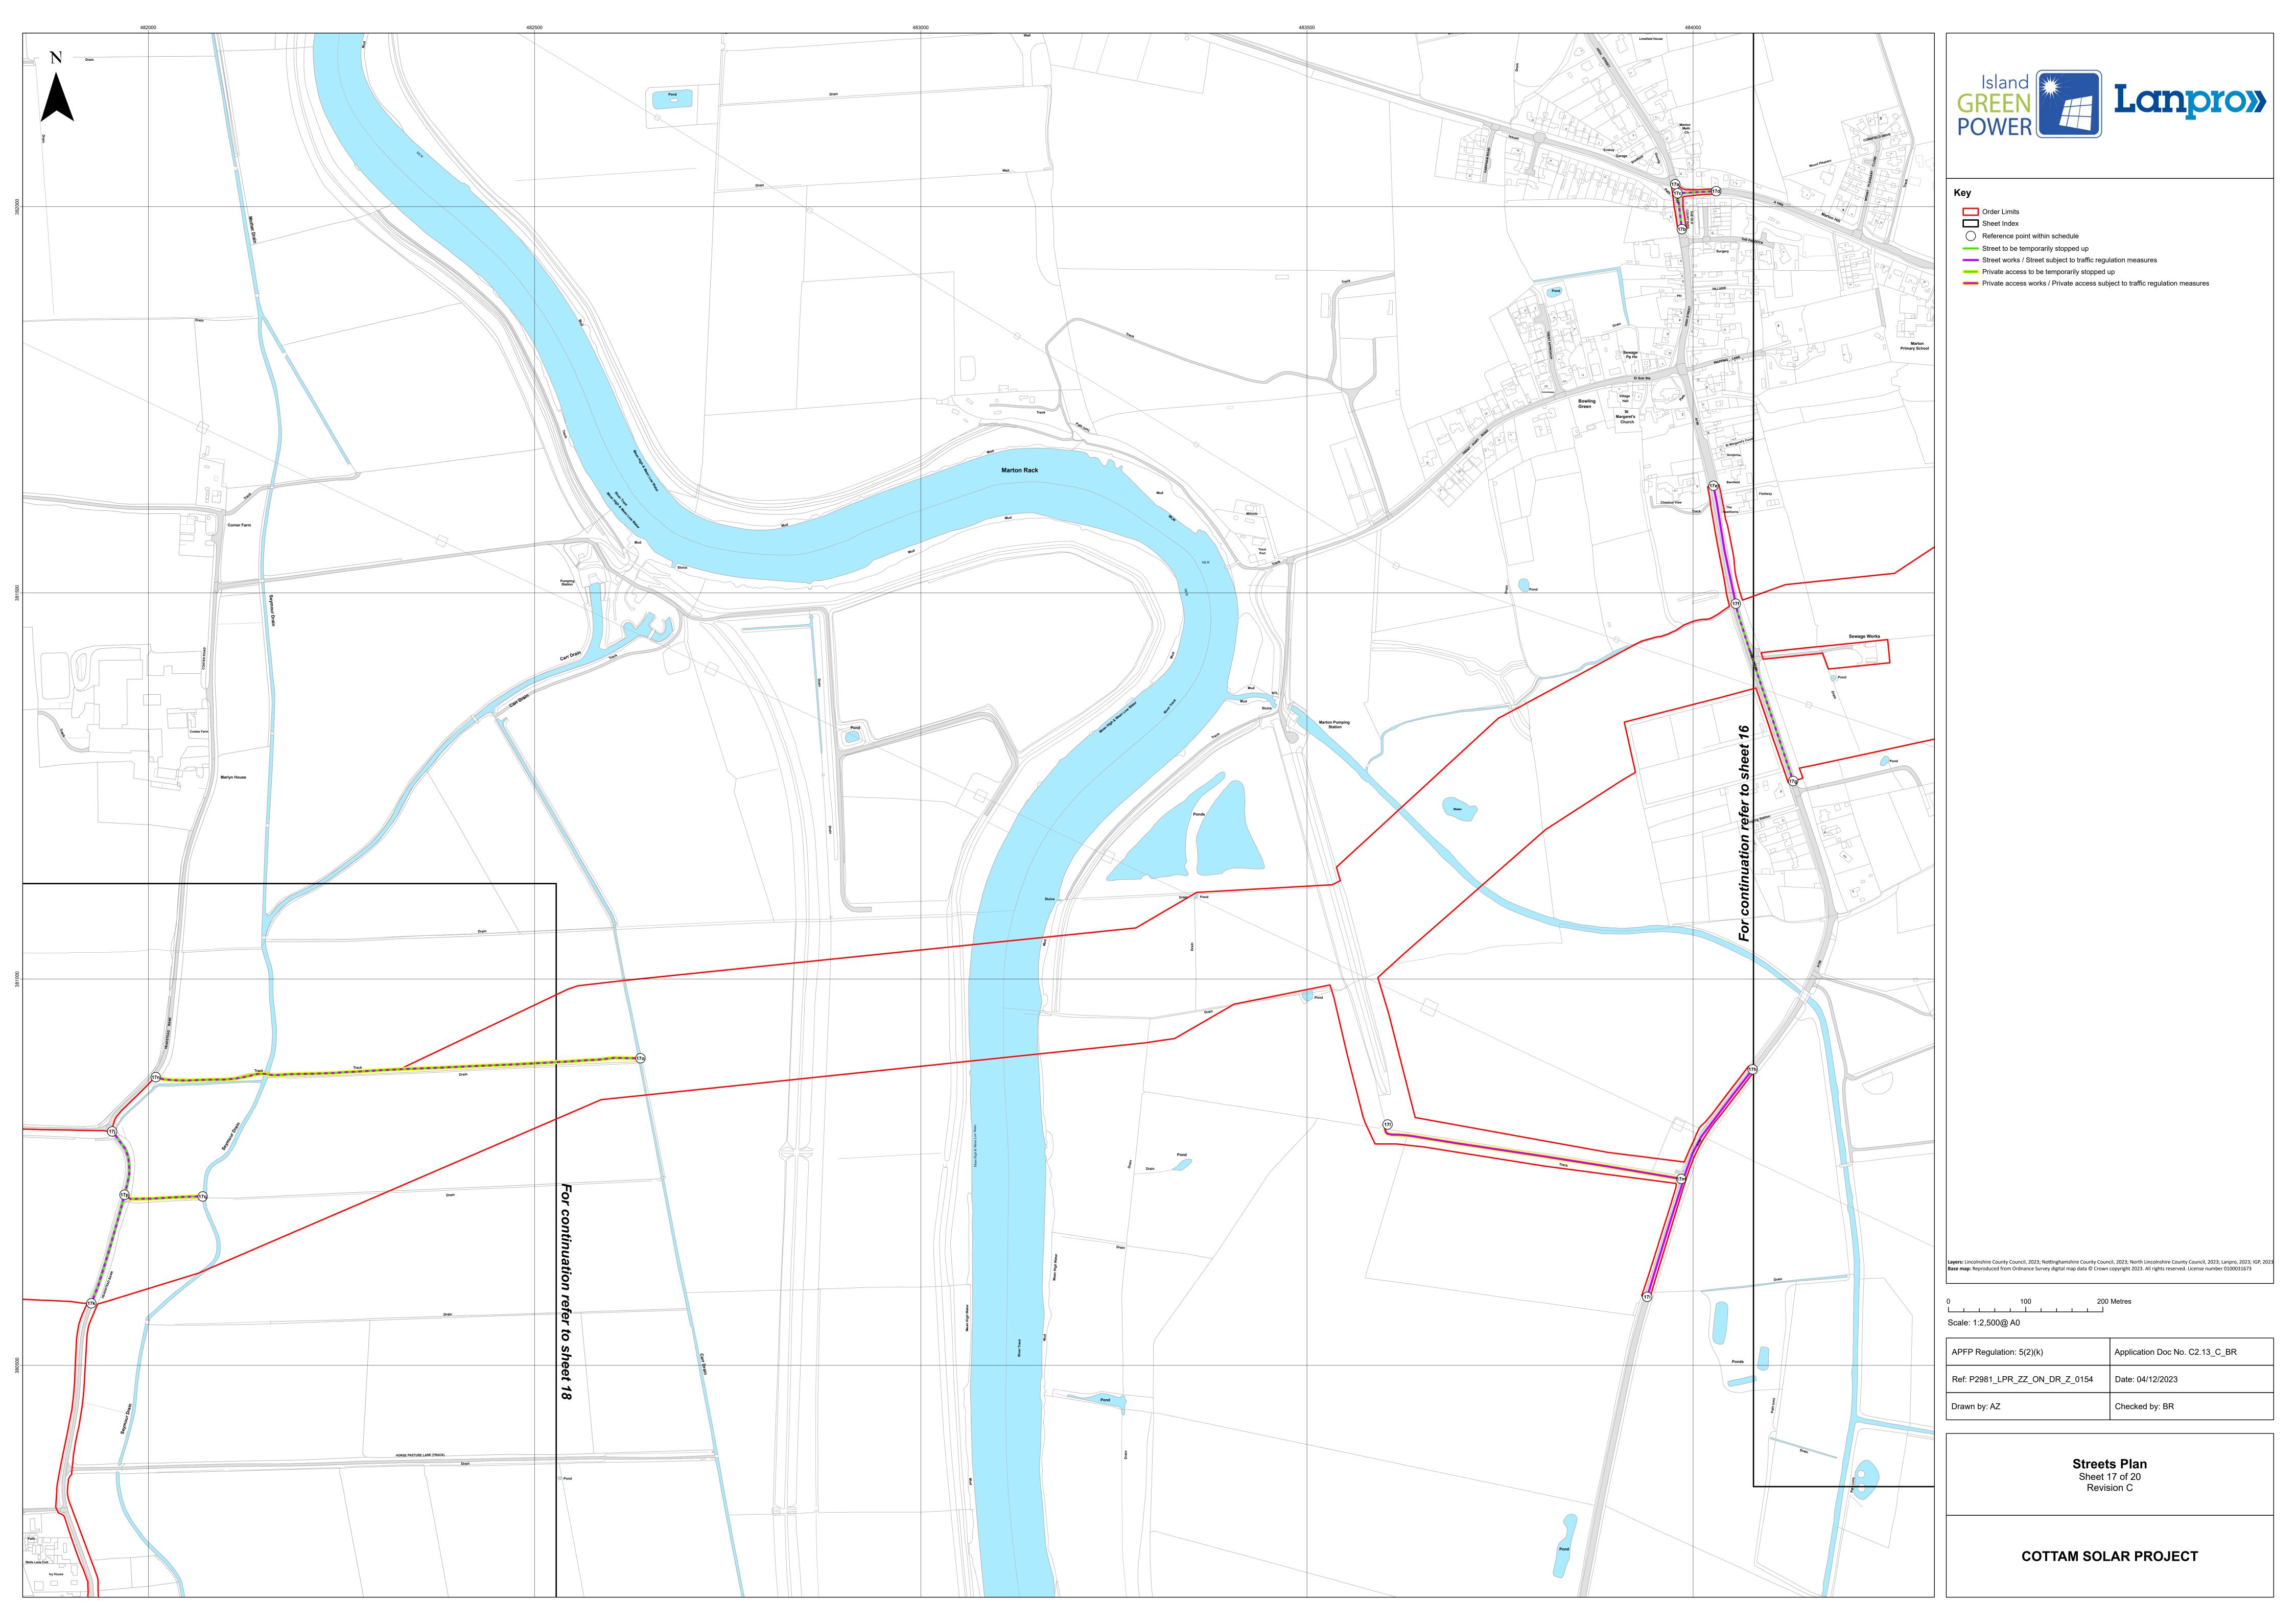

## **Schedule of Changes**

| Figure Reference | Page | Description of Changes                                                                                                                                       | Reason for Revision |
|------------------|------|--------------------------------------------------------------------------------------------------------------------------------------------------------------|---------------------|
| Index            | 3    | Change to Order Limits                                                                                                                                       | Change Application  |
| 14               | 17   | Change to Order Limits                                                                                                                                       | Change 5            |
|                  |      | Addition of section of Cot<br>Garth Lane, Willingham as<br>shown between points 14f and<br>14g on sheet 14 of the streets<br>to be stopped up plan           |                     |
|                  |      | Addition of section of Stone Pit<br>Lane, Willingham by Stow as<br>shown between points 14h<br>and 14i on sheet 14 of the<br>streets to be stopped up plan   |                     |
| 15               | 18   | Change to Order Limits                                                                                                                                       | Change 4            |
|                  |      | Change in length section of<br>Normanby Road, Normanby by<br>Stow as shown between points<br>14c and 14d on sheet 14 of the<br>streets to be stopped up plan |                     |
| 17               | 20   | Change to Order Limits                                                                                                                                       | Change 3            |
| 19               | 22   | Change to Order Limits                                                                                                                                       | Changes 1 and 2     |
|                  |      | Change in length section of<br>Nightleys Road, Rampton as<br>shown between points 19c and<br>19d on sheet 19 of the streets<br>to be stopped up plan         |                     |
|                  |      | Change in length section of<br>Shortleys Road, Rampton as<br>shown between points 19e<br>and 19f on sheet 19 of the<br>streets to be stopped up plan         |                     |
| 20               | 23   | New sheet                                                                                                                                                    | Changes 1 and 2     |
|                  |      | Change to Order Limits                                                                                                                                       |                     |