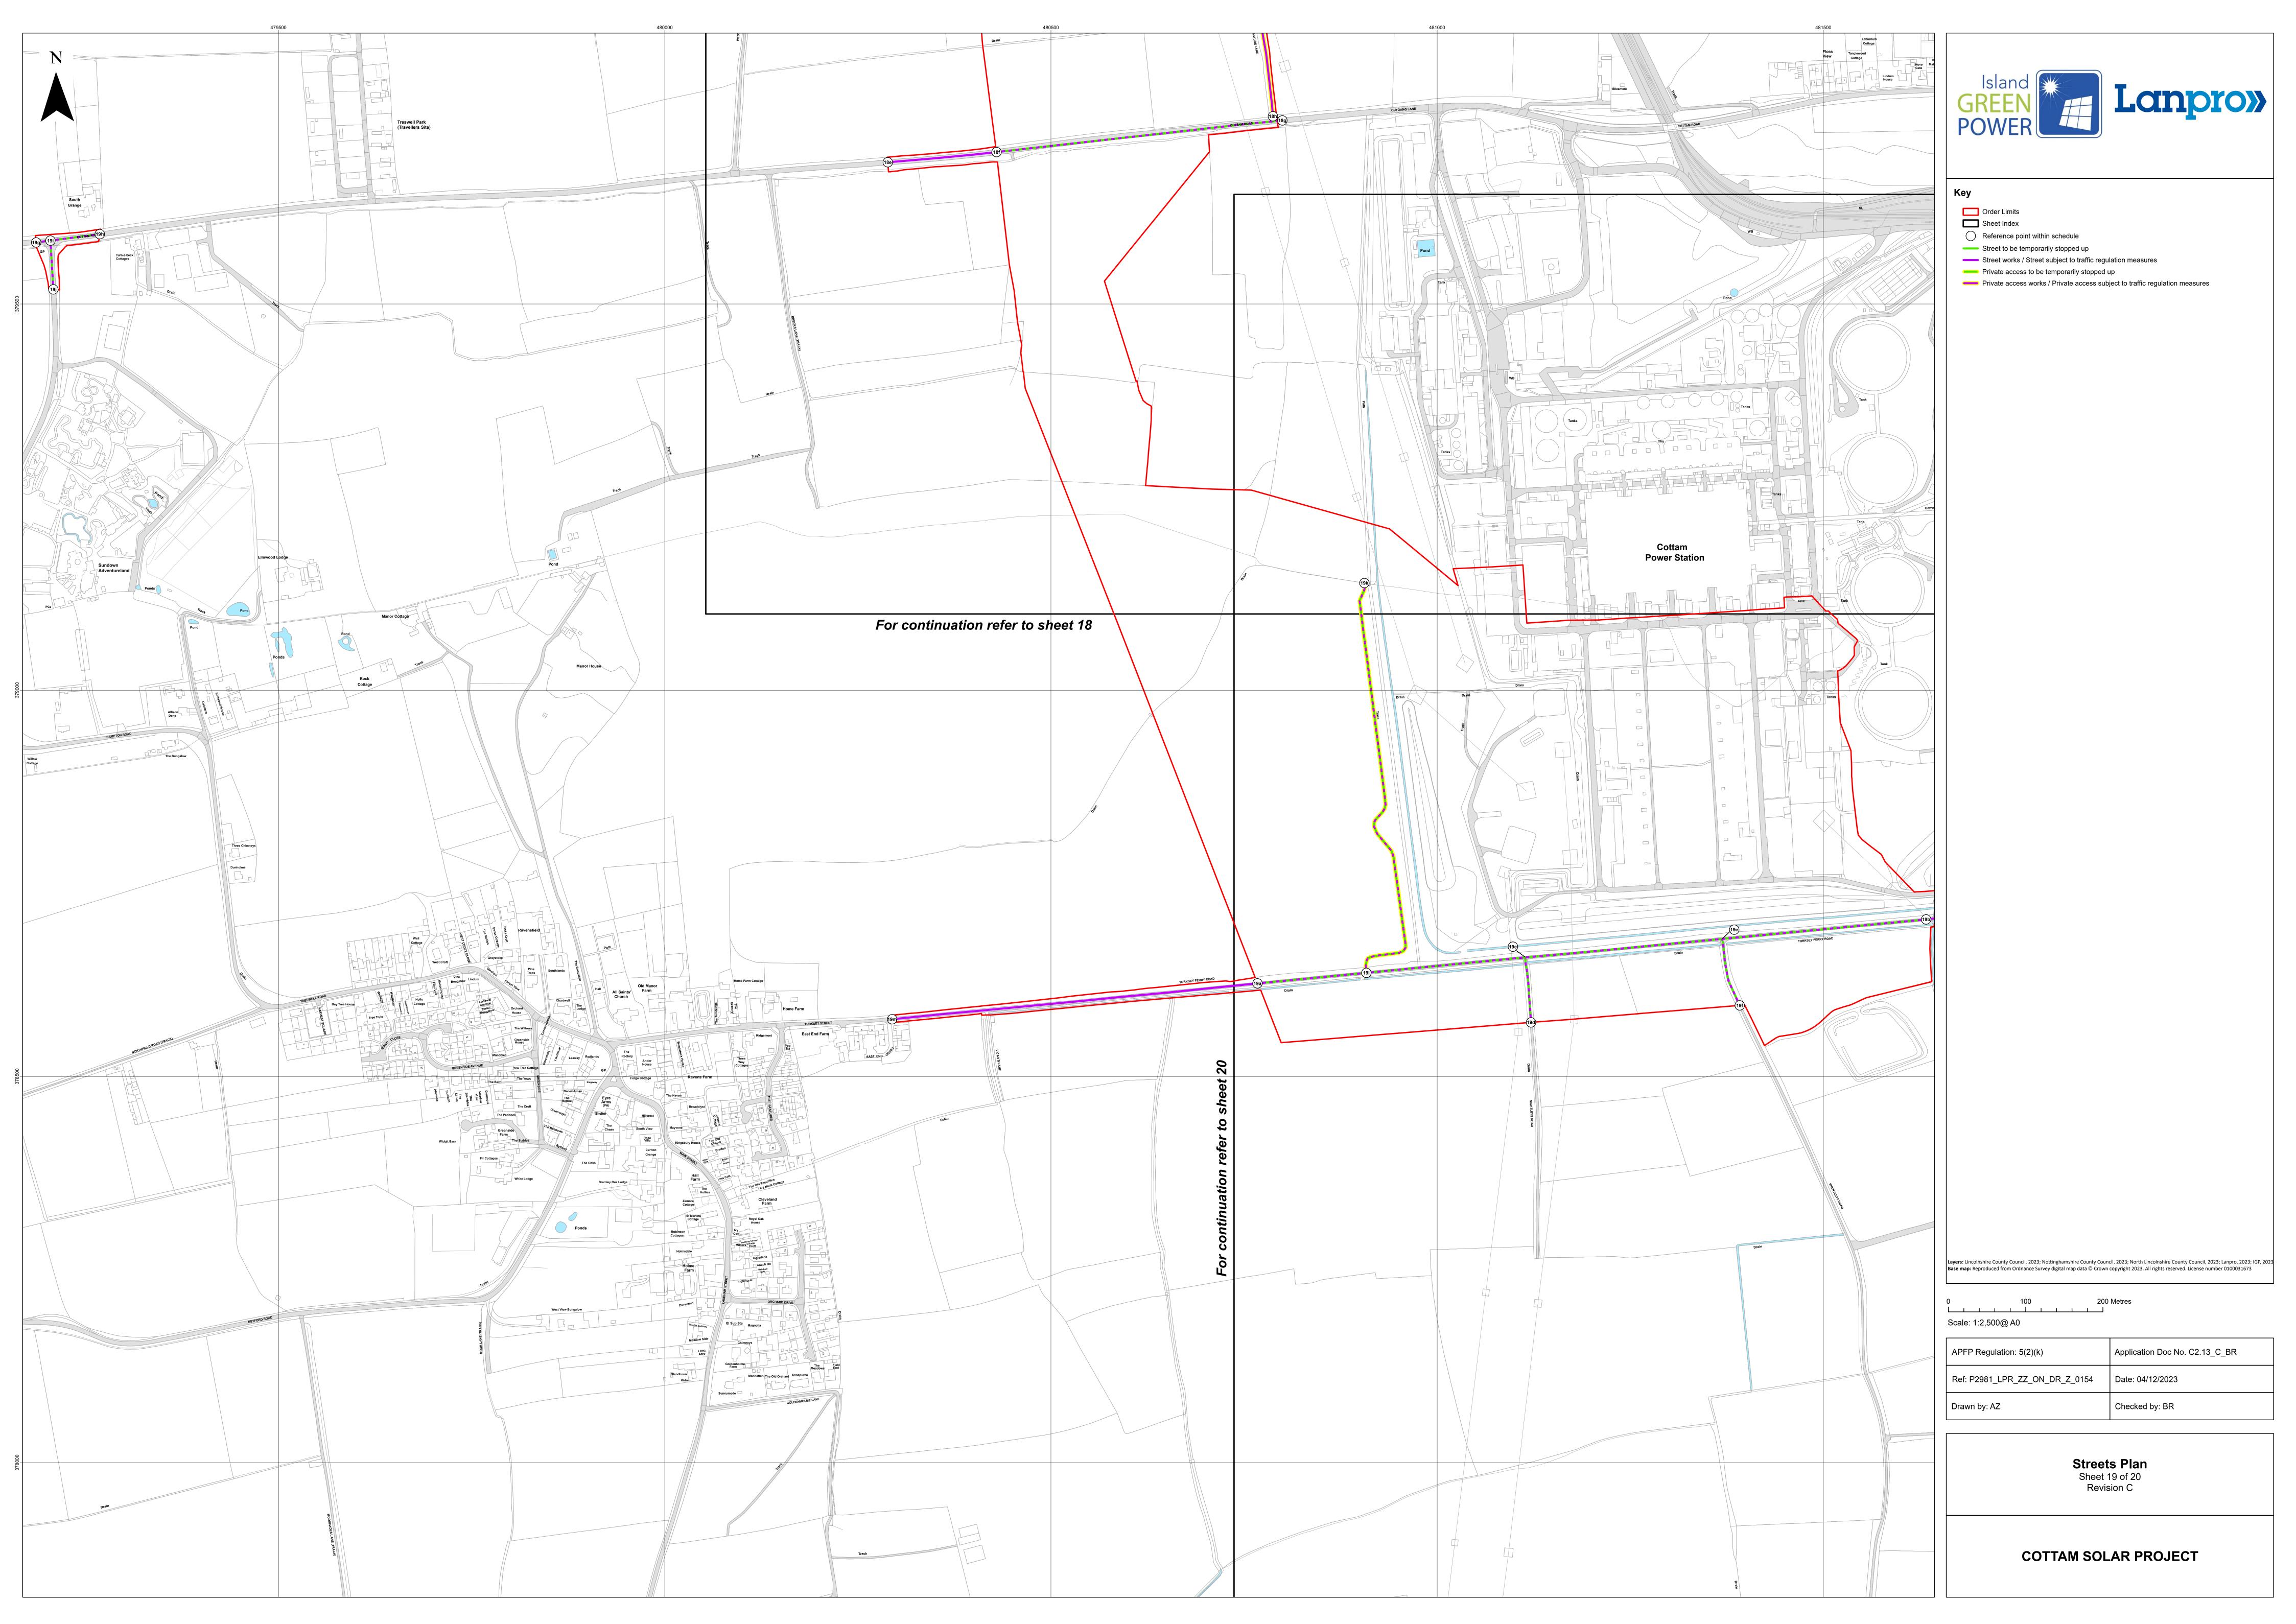

## **Schedule of Changes**

| Figure Reference | Page | Description of Changes                                                                                                                                       | Reason for Revision |
|------------------|------|--------------------------------------------------------------------------------------------------------------------------------------------------------------|---------------------|
| Index            | 3    | Change to Order Limits                                                                                                                                       | Change Application  |
| 14               | 17   | Change to Order Limits                                                                                                                                       | Change 5            |
|                  |      | Addition of section of Cot<br>Garth Lane, Willingham as<br>shown between points 14f and<br>14g on sheet 14 of the streets<br>to be stopped up plan           |                     |
|                  |      | Addition of section of Stone Pit<br>Lane, Willingham by Stow as<br>shown between points 14h<br>and 14i on sheet 14 of the<br>streets to be stopped up plan   |                     |
| 15               | 18   | Change to Order Limits                                                                                                                                       | Change 4            |
|                  |      | Change in length section of<br>Normanby Road, Normanby by<br>Stow as shown between points<br>14c and 14d on sheet 14 of the<br>streets to be stopped up plan |                     |
| 17               | 20   | Change to Order Limits                                                                                                                                       | Change 3            |
| 19               | 22   | Change to Order Limits                                                                                                                                       | Changes 1 and 2     |
|                  |      | Change in length section of<br>Nightleys Road, Rampton as<br>shown between points 19c and<br>19d on sheet 19 of the streets<br>to be stopped up plan         |                     |
|                  |      | Change in length section of<br>Shortleys Road, Rampton as<br>shown between points 19e<br>and 19f on sheet 19 of the<br>streets to be stopped up plan         |                     |
| 20               | 23   | New sheet                                                                                                                                                    | Changes 1 and 2     |
|                  |      | Change to Order Limits                                                                                                                                       |                     |