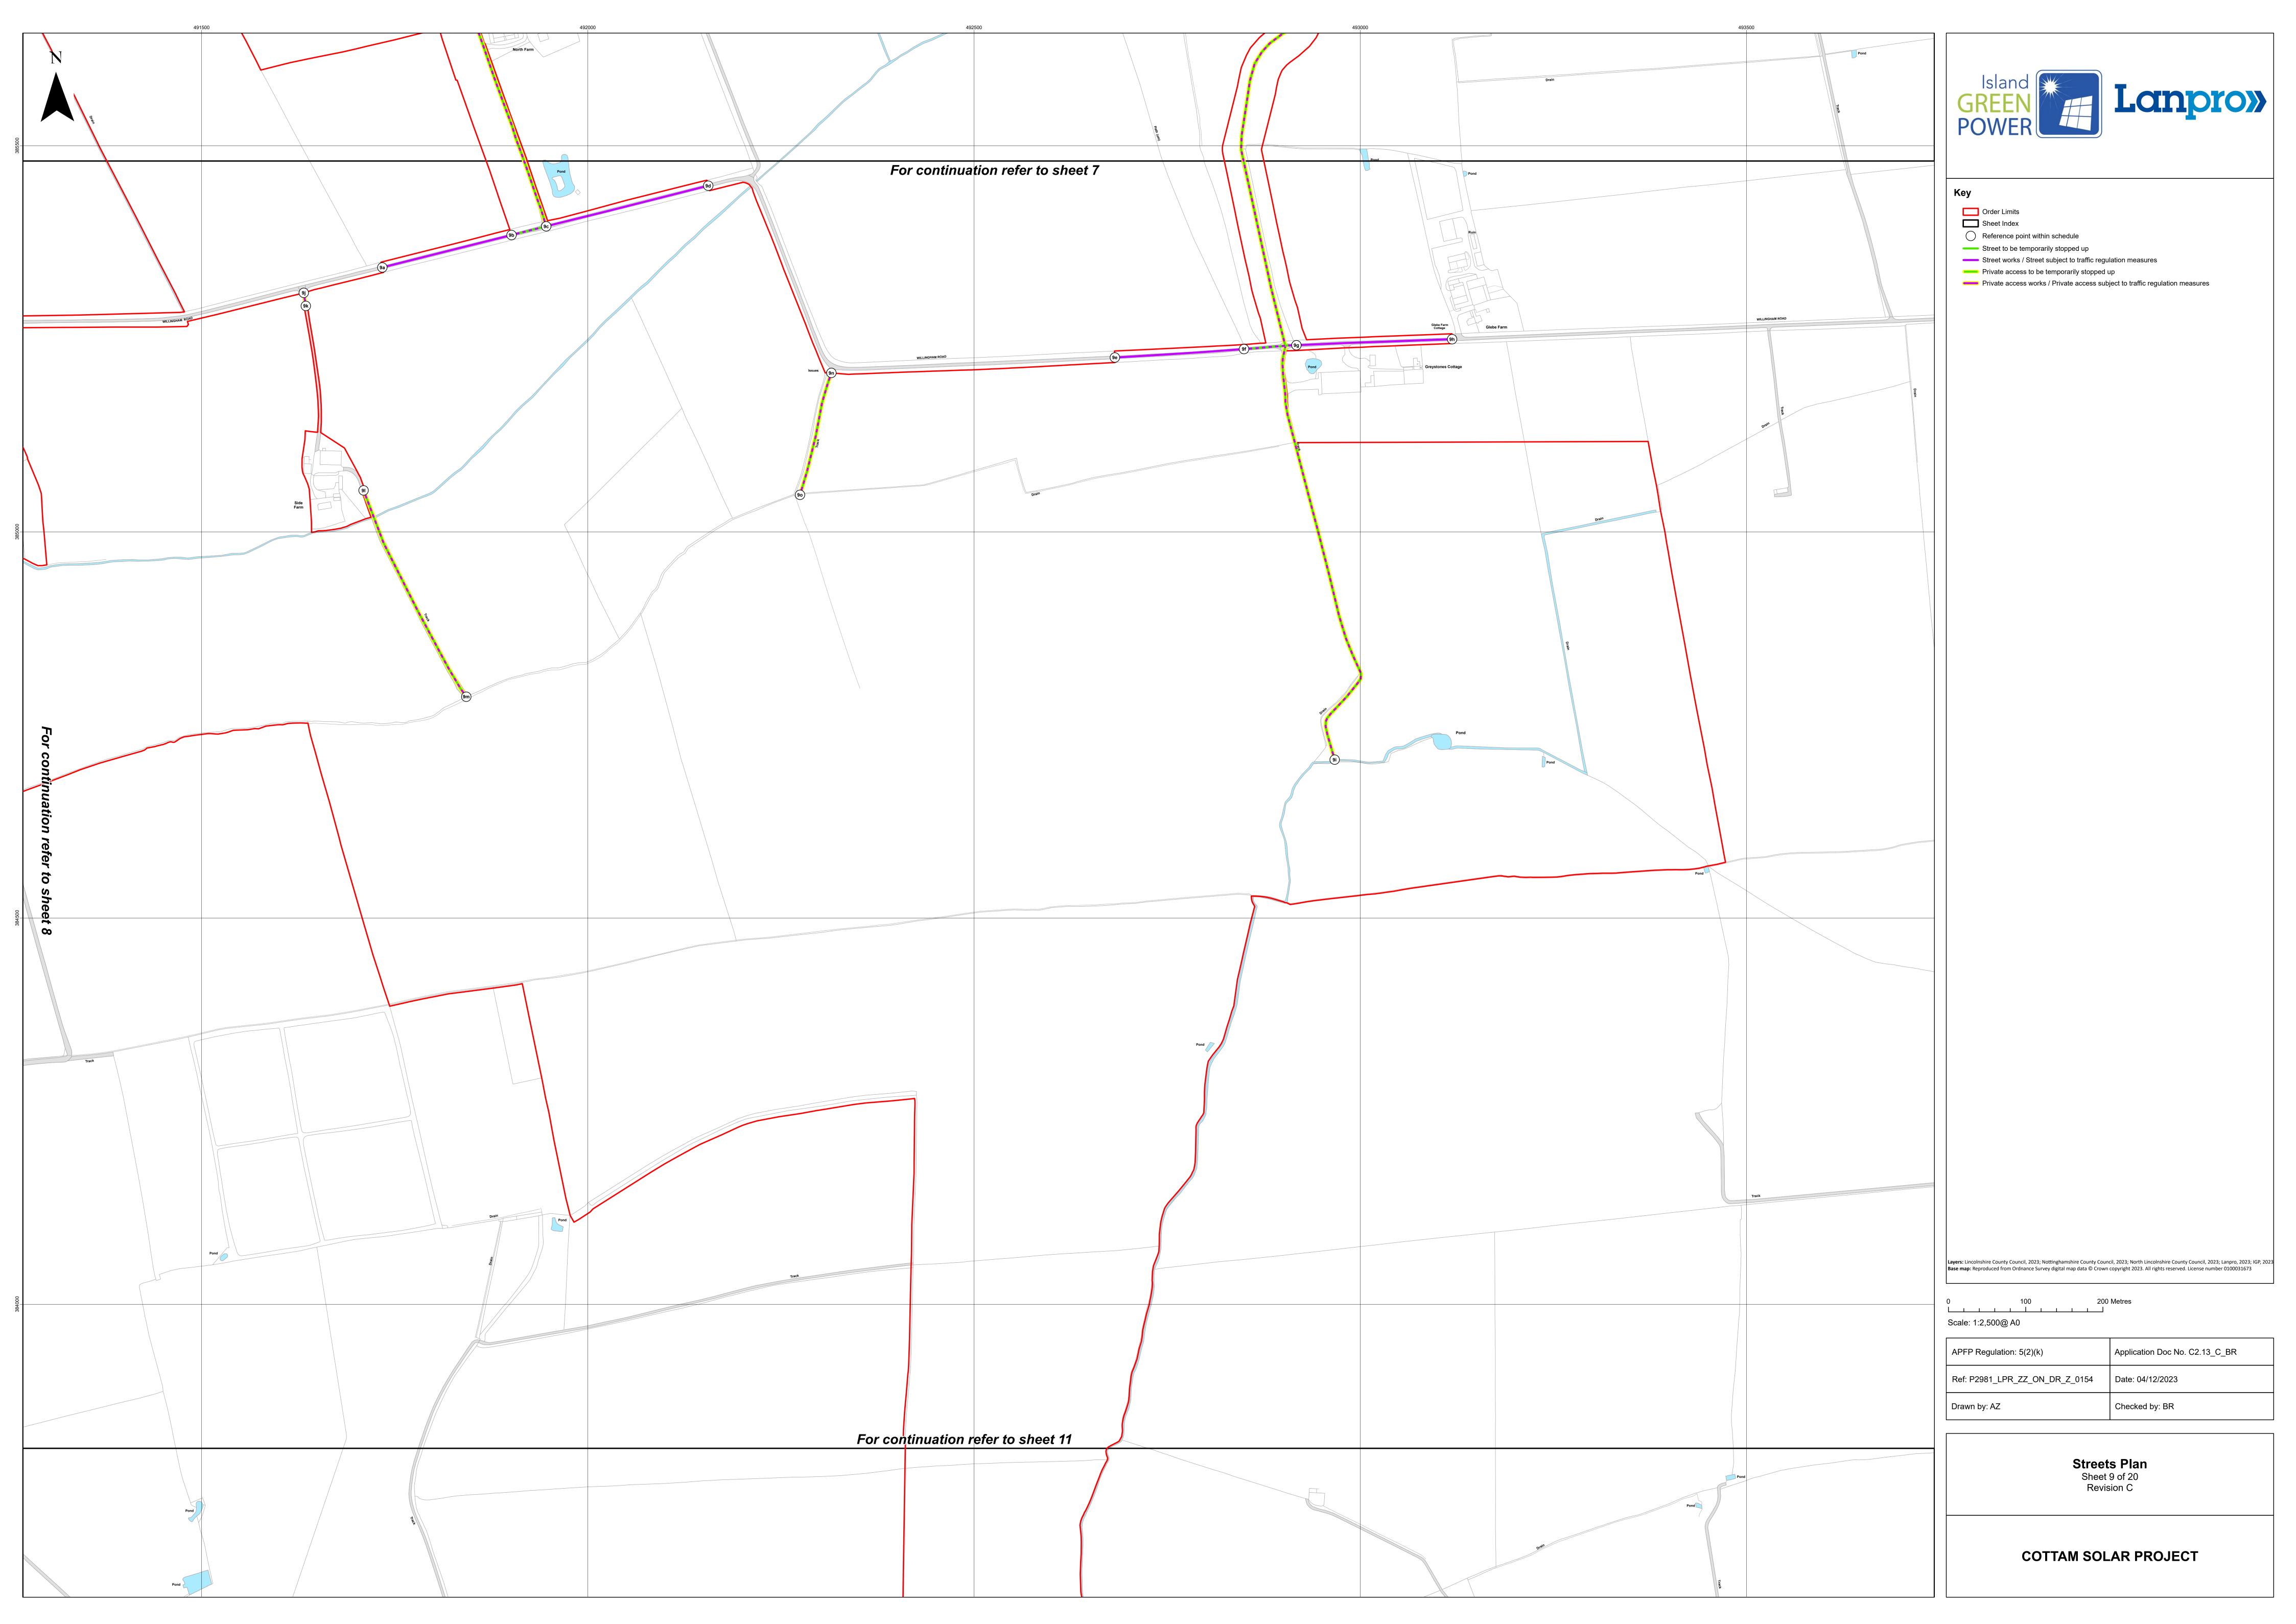

## **Schedule of Changes**

| Figure Reference | Page | Description of Changes                                                                                                                                       | Reason for Revision |
|------------------|------|--------------------------------------------------------------------------------------------------------------------------------------------------------------|---------------------|
| Index            | 3    | Change to Order Limits                                                                                                                                       | Change Application  |
| 14               | 17   | Change to Order Limits                                                                                                                                       | Change 5            |
|                  |      | Addition of section of Cot<br>Garth Lane, Willingham as<br>shown between points 14f and<br>14g on sheet 14 of the streets<br>to be stopped up plan           |                     |
|                  |      | Addition of section of Stone Pit<br>Lane, Willingham by Stow as<br>shown between points 14h<br>and 14i on sheet 14 of the<br>streets to be stopped up plan   |                     |
| 15               | 18   | Change to Order Limits                                                                                                                                       | Change 4            |
|                  |      | Change in length section of<br>Normanby Road, Normanby by<br>Stow as shown between points<br>14c and 14d on sheet 14 of the<br>streets to be stopped up plan |                     |
| 17               | 20   | Change to Order Limits                                                                                                                                       | Change 3            |
| 19               | 22   | Change to Order Limits                                                                                                                                       | Changes 1 and 2     |
|                  |      | Change in length section of<br>Nightleys Road, Rampton as<br>shown between points 19c and<br>19d on sheet 19 of the streets<br>to be stopped up plan         |                     |
|                  |      | Change in length section of<br>Shortleys Road, Rampton as<br>shown between points 19e<br>and 19f on sheet 19 of the<br>streets to be stopped up plan         |                     |
| 20               | 23   | New sheet                                                                                                                                                    | Changes 1 and 2     |
|                  |      | Change to Order Limits                                                                                                                                       |                     |