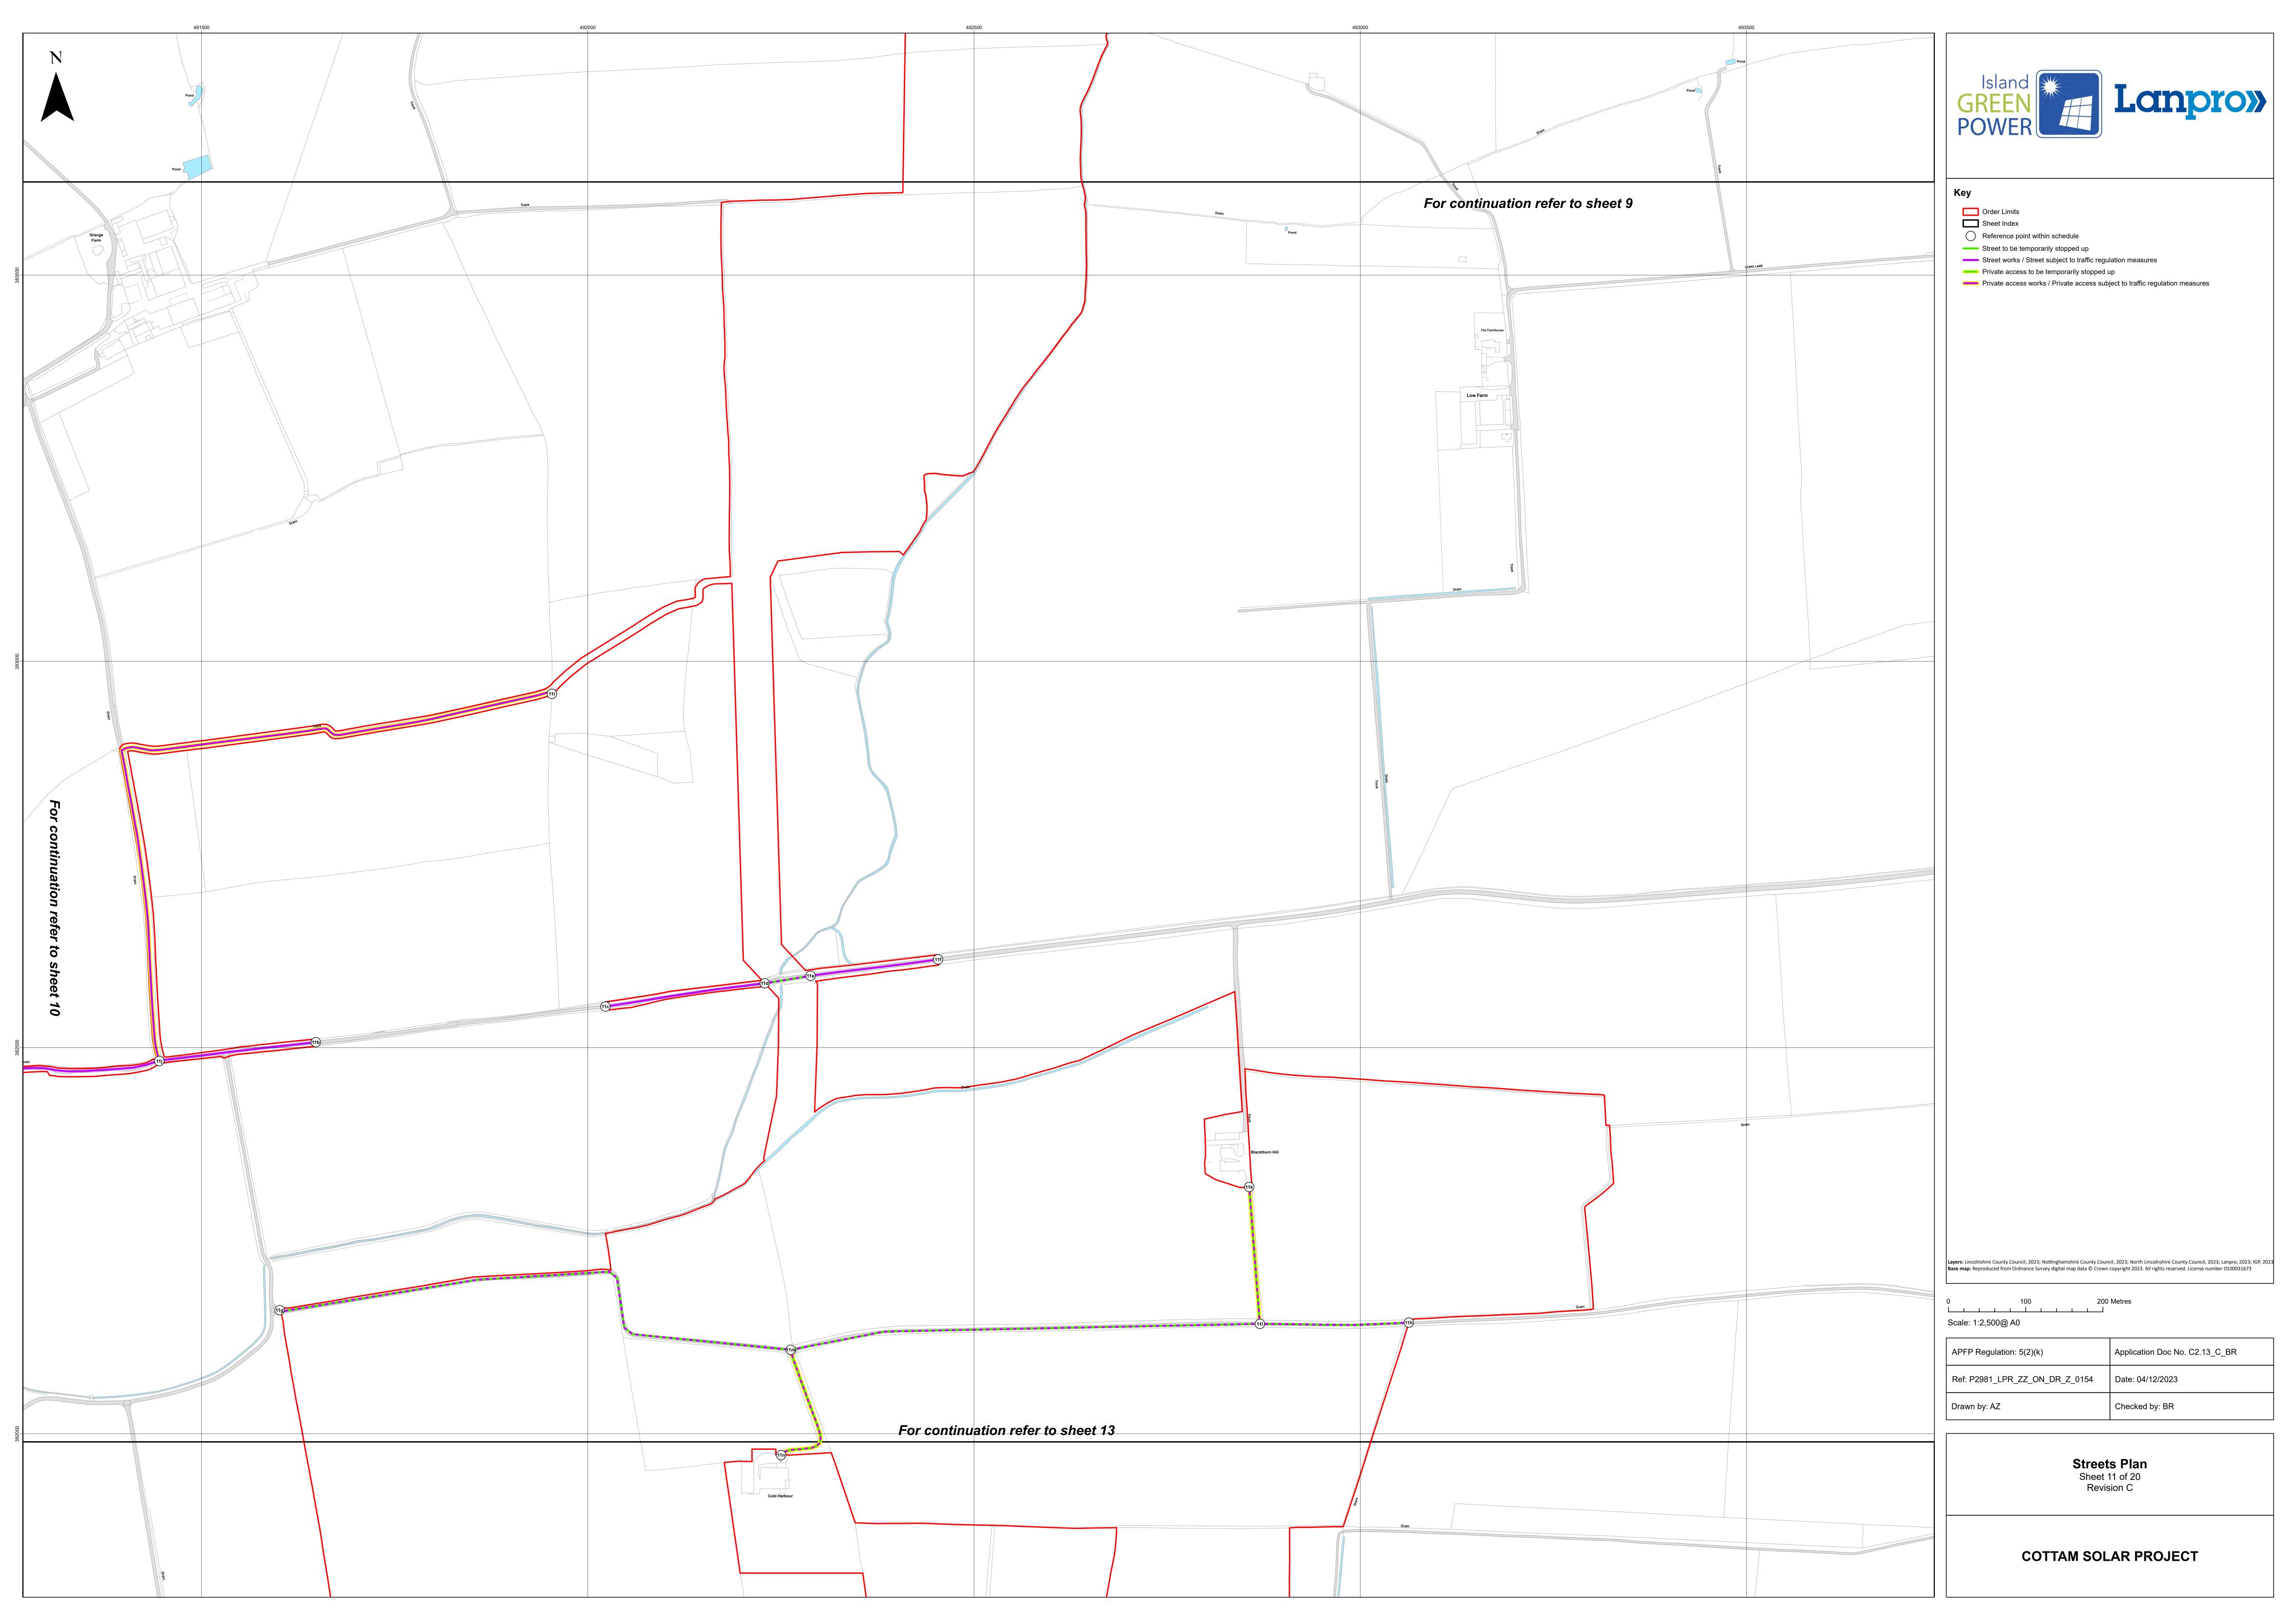

## **Schedule of Changes**

| Figure Reference | Page | Description of Changes                                                                                                                                       | Reason for Revision |
|------------------|------|--------------------------------------------------------------------------------------------------------------------------------------------------------------|---------------------|
| Index            | 3    | Change to Order Limits                                                                                                                                       | Change Application  |
| 14               | 17   | Change to Order Limits                                                                                                                                       | Change 5            |
|                  |      | Addition of section of Cot<br>Garth Lane, Willingham as<br>shown between points 14f and<br>14g on sheet 14 of the streets<br>to be stopped up plan           |                     |
|                  |      | Addition of section of Stone Pit<br>Lane, Willingham by Stow as<br>shown between points 14h<br>and 14i on sheet 14 of the<br>streets to be stopped up plan   |                     |
| 15               | 18   | Change to Order Limits                                                                                                                                       | Change 4            |
|                  |      | Change in length section of<br>Normanby Road, Normanby by<br>Stow as shown between points<br>14c and 14d on sheet 14 of the<br>streets to be stopped up plan |                     |
| 17               | 20   | Change to Order Limits                                                                                                                                       | Change 3            |
| 19               | 22   | Change to Order Limits                                                                                                                                       | Changes 1 and 2     |
|                  |      | Change in length section of<br>Nightleys Road, Rampton as<br>shown between points 19c and<br>19d on sheet 19 of the streets<br>to be stopped up plan         |                     |
|                  |      | Change in length section of<br>Shortleys Road, Rampton as<br>shown between points 19e<br>and 19f on sheet 19 of the<br>streets to be stopped up plan         |                     |
| 20               | 23   | New sheet                                                                                                                                                    | Changes 1 and 2     |
|                  |      | Change to Order Limits                                                                                                                                       |                     |