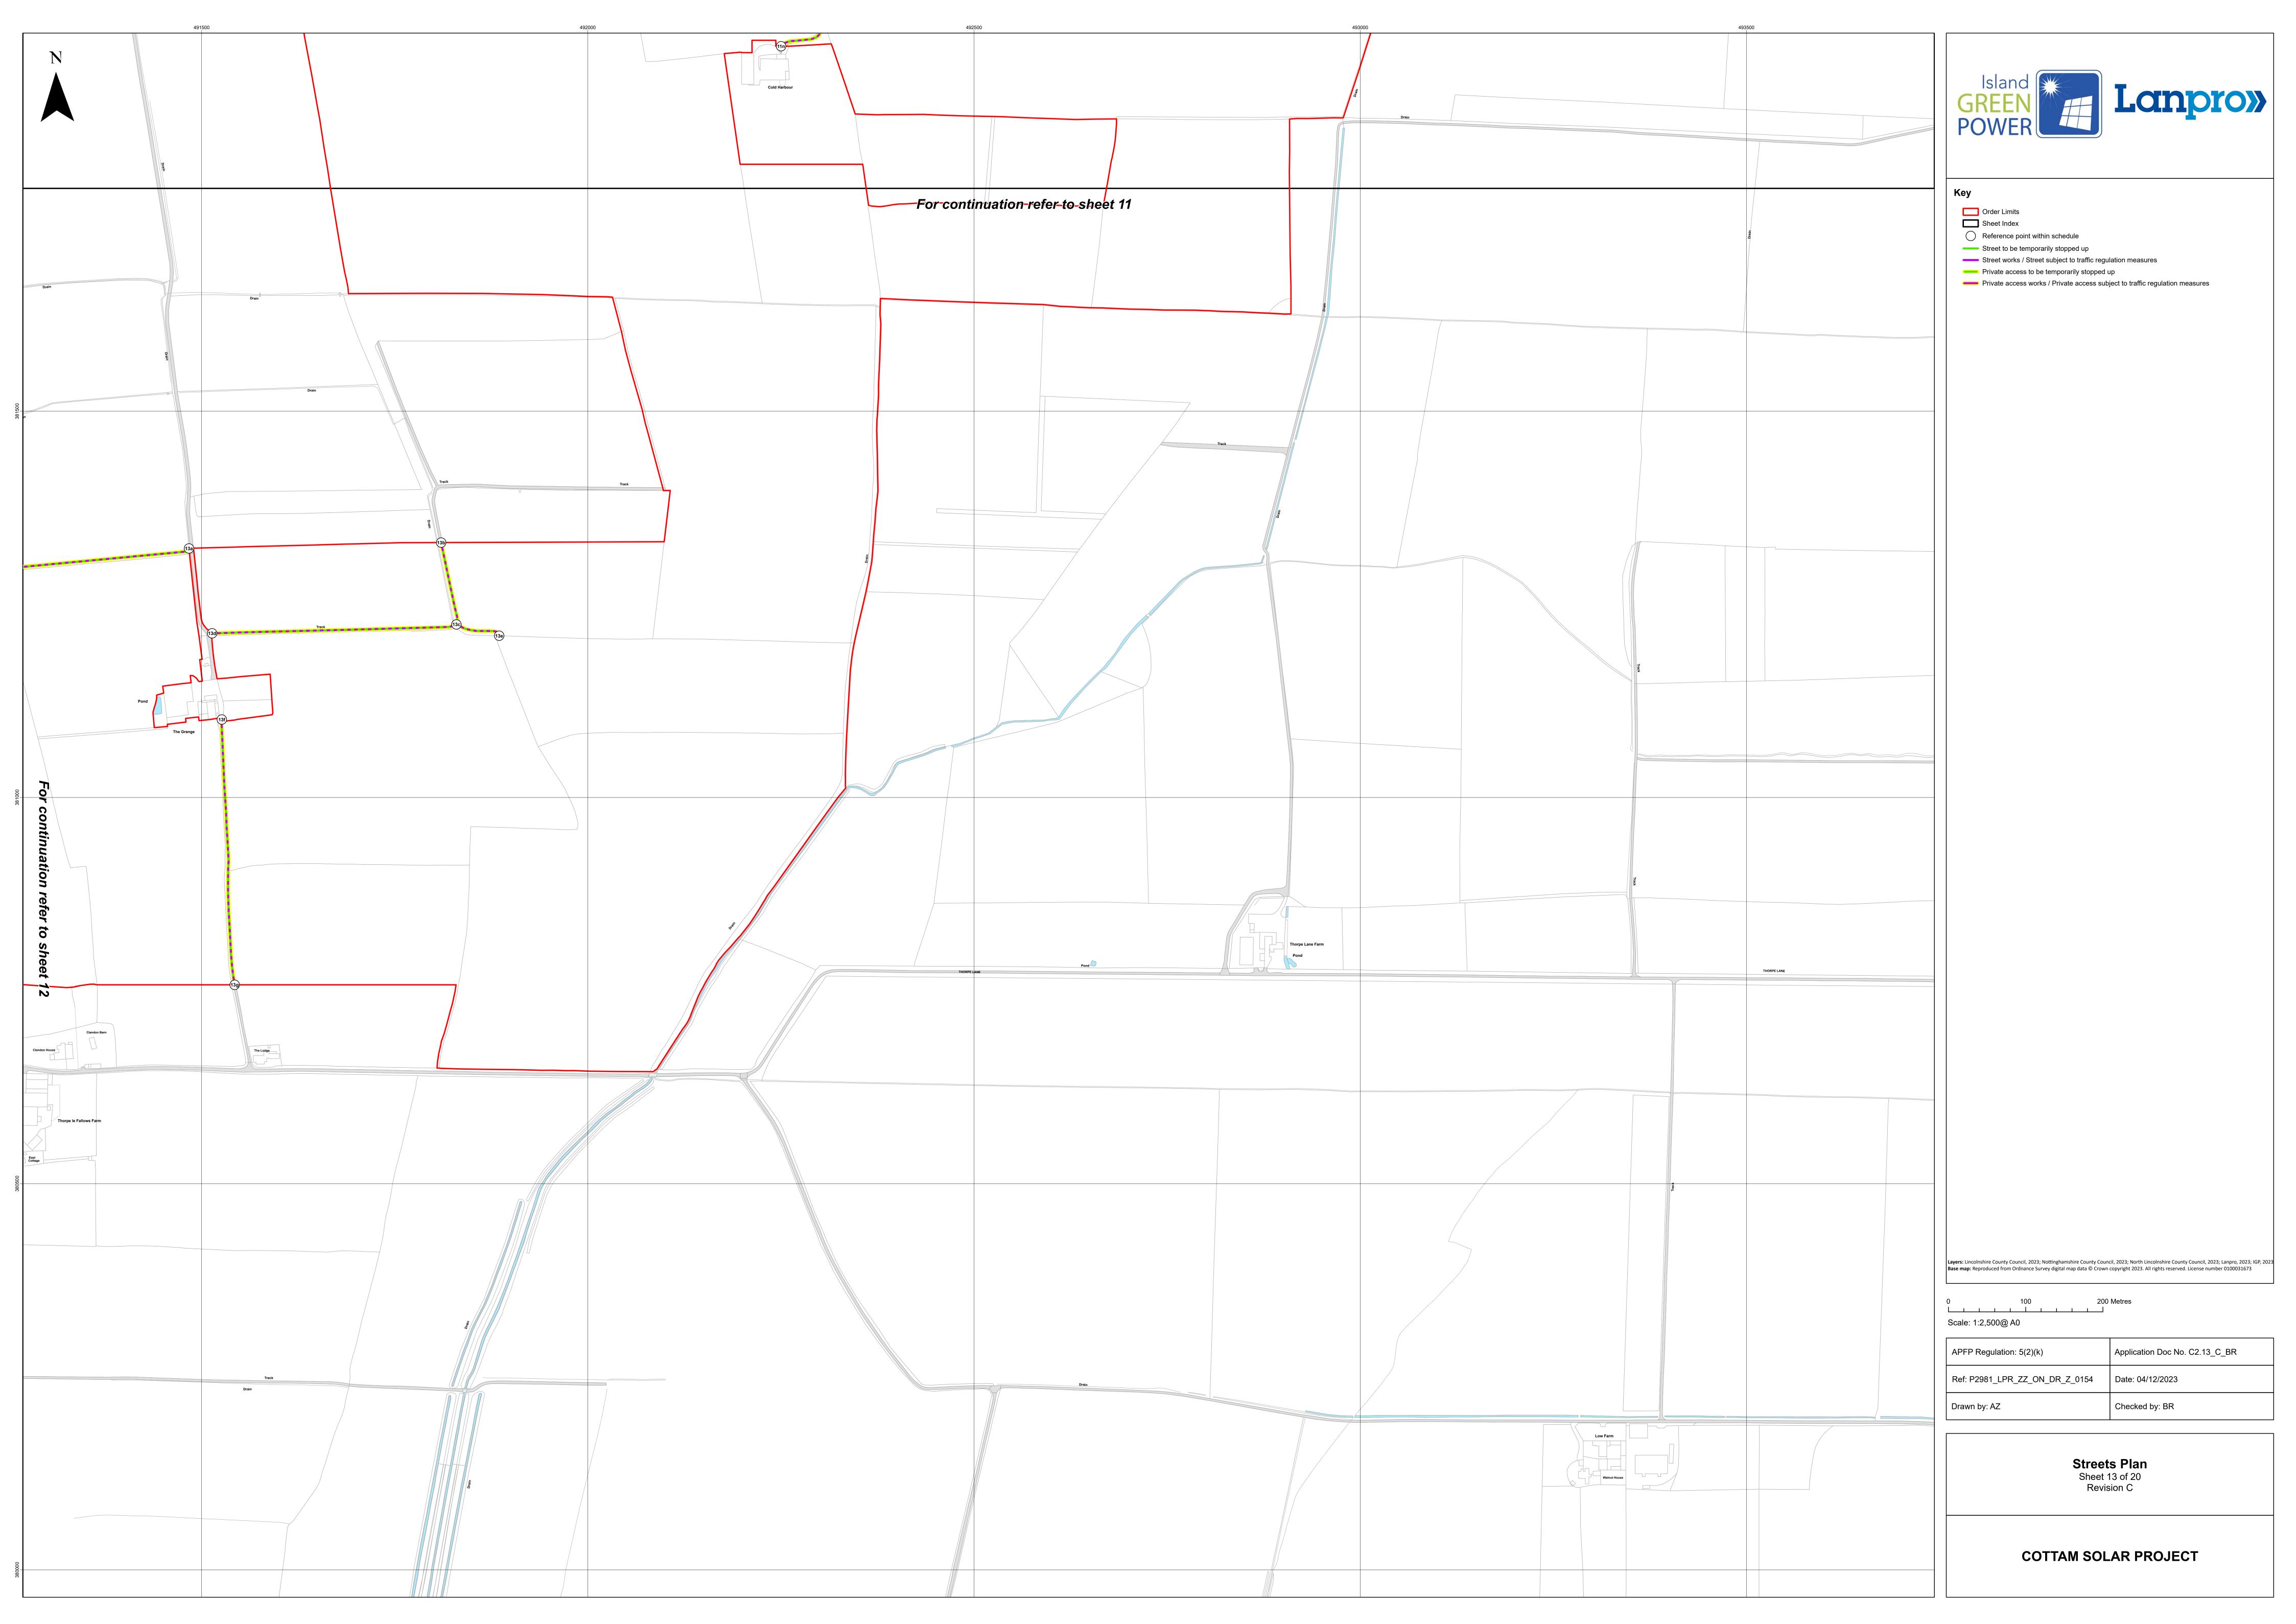

## **Schedule of Changes**

| Figure Reference | Page | Description of Changes                                                                                                                                       | Reason for Revision |
|------------------|------|--------------------------------------------------------------------------------------------------------------------------------------------------------------|---------------------|
| Index            | 3    | Change to Order Limits                                                                                                                                       | Change Application  |
| 14               | 17   | Change to Order Limits                                                                                                                                       | Change 5            |
|                  |      | Addition of section of Cot<br>Garth Lane, Willingham as<br>shown between points 14f and<br>14g on sheet 14 of the streets<br>to be stopped up plan           |                     |
|                  |      | Addition of section of Stone Pit<br>Lane, Willingham by Stow as<br>shown between points 14h<br>and 14i on sheet 14 of the<br>streets to be stopped up plan   |                     |
| 15               | 18   | Change to Order Limits                                                                                                                                       | Change 4            |
|                  |      | Change in length section of<br>Normanby Road, Normanby by<br>Stow as shown between points<br>14c and 14d on sheet 14 of the<br>streets to be stopped up plan |                     |
| 17               | 20   | Change to Order Limits                                                                                                                                       | Change 3            |
| 19               | 22   | Change to Order Limits                                                                                                                                       | Changes 1 and 2     |
|                  |      | Change in length section of<br>Nightleys Road, Rampton as<br>shown between points 19c and<br>19d on sheet 19 of the streets<br>to be stopped up plan         |                     |
|                  |      | Change in length section of<br>Shortleys Road, Rampton as<br>shown between points 19e<br>and 19f on sheet 19 of the<br>streets to be stopped up plan         |                     |
| 20               | 23   | New sheet                                                                                                                                                    | Changes 1 and 2     |
|                  |      | Change to Order Limits                                                                                                                                       |                     |