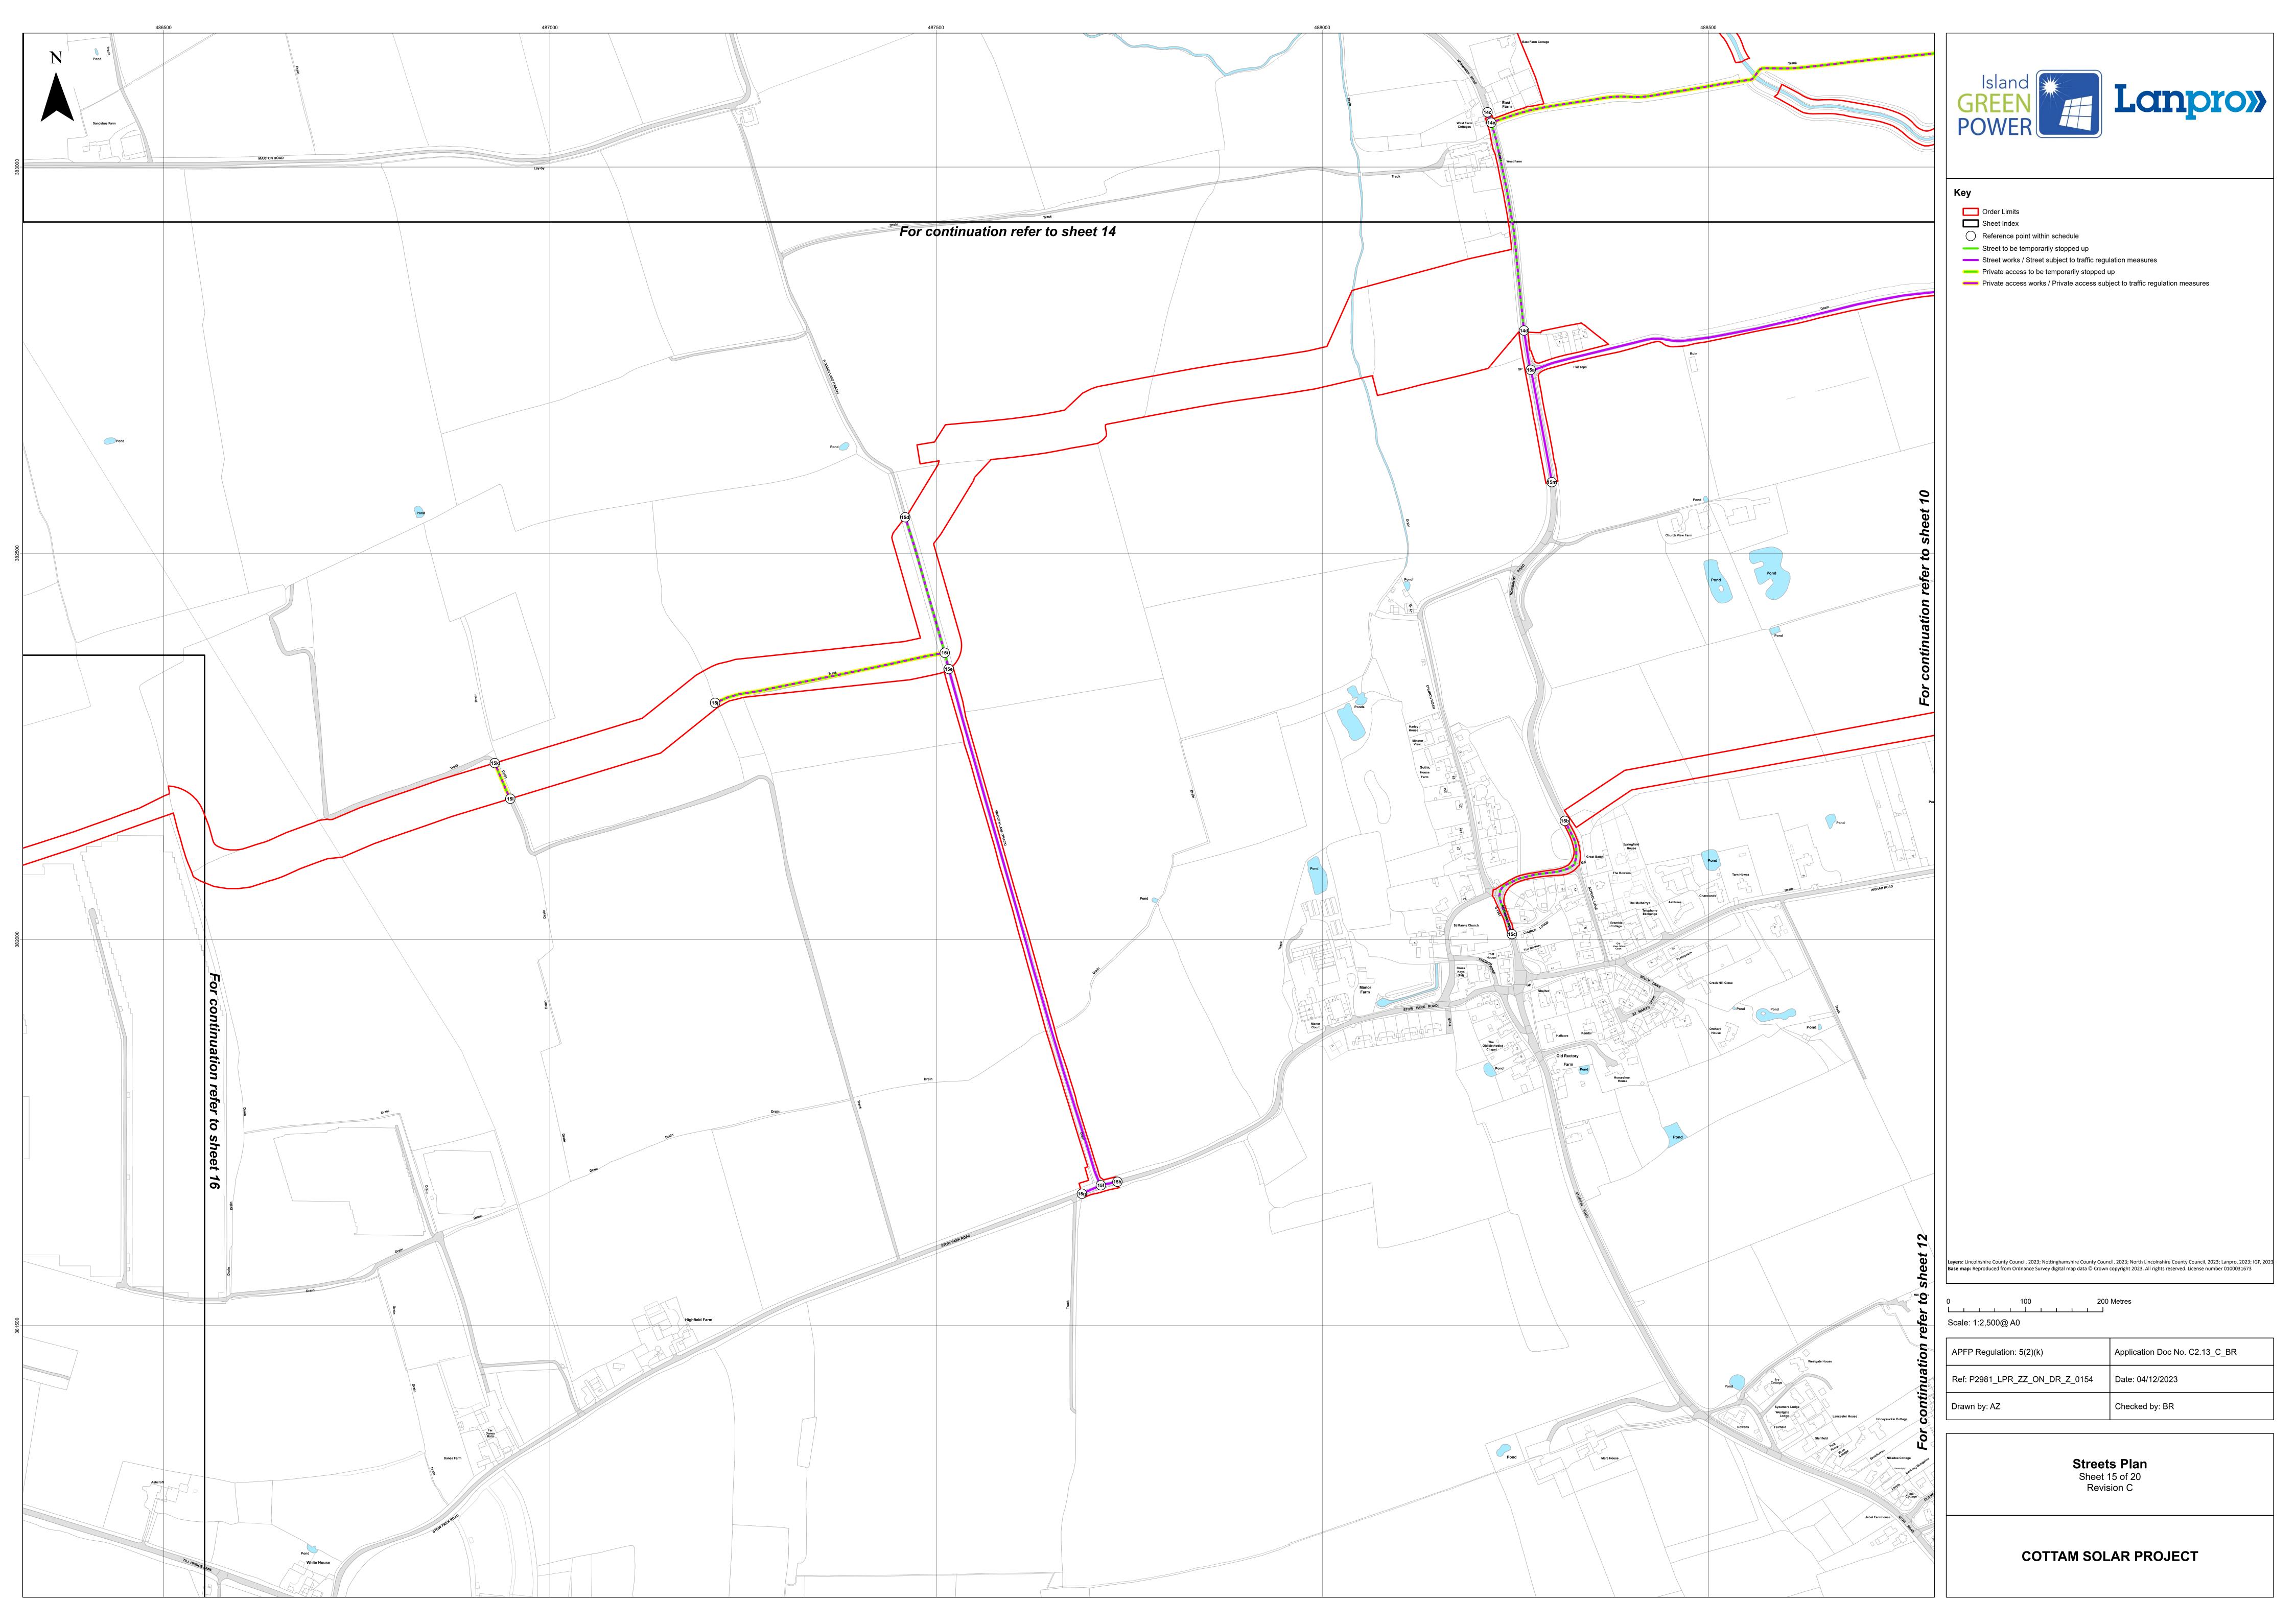

## **Schedule of Changes**

| Figure Reference | Page | Description of Changes                                                                                                                                       | Reason for Revision |
|------------------|------|--------------------------------------------------------------------------------------------------------------------------------------------------------------|---------------------|
| Index            | 3    | Change to Order Limits                                                                                                                                       | Change Application  |
| 14               | 17   | Change to Order Limits                                                                                                                                       | Change 5            |
|                  |      | Addition of section of Cot<br>Garth Lane, Willingham as<br>shown between points 14f and<br>14g on sheet 14 of the streets<br>to be stopped up plan           |                     |
|                  |      | Addition of section of Stone Pit<br>Lane, Willingham by Stow as<br>shown between points 14h<br>and 14i on sheet 14 of the<br>streets to be stopped up plan   |                     |
| 15               | 18   | Change to Order Limits                                                                                                                                       | Change 4            |
|                  |      | Change in length section of<br>Normanby Road, Normanby by<br>Stow as shown between points<br>14c and 14d on sheet 14 of the<br>streets to be stopped up plan |                     |
| 17               | 20   | Change to Order Limits                                                                                                                                       | Change 3            |
| 19               | 22   | Change to Order Limits                                                                                                                                       | Changes 1 and 2     |
|                  |      | Change in length section of<br>Nightleys Road, Rampton as<br>shown between points 19c and<br>19d on sheet 19 of the streets<br>to be stopped up plan         |                     |
|                  |      | Change in length section of<br>Shortleys Road, Rampton as<br>shown between points 19e<br>and 19f on sheet 19 of the<br>streets to be stopped up plan         |                     |
| 20               | 23   | New sheet                                                                                                                                                    | Changes 1 and 2     |
|                  |      | Change to Order Limits                                                                                                                                       |                     |