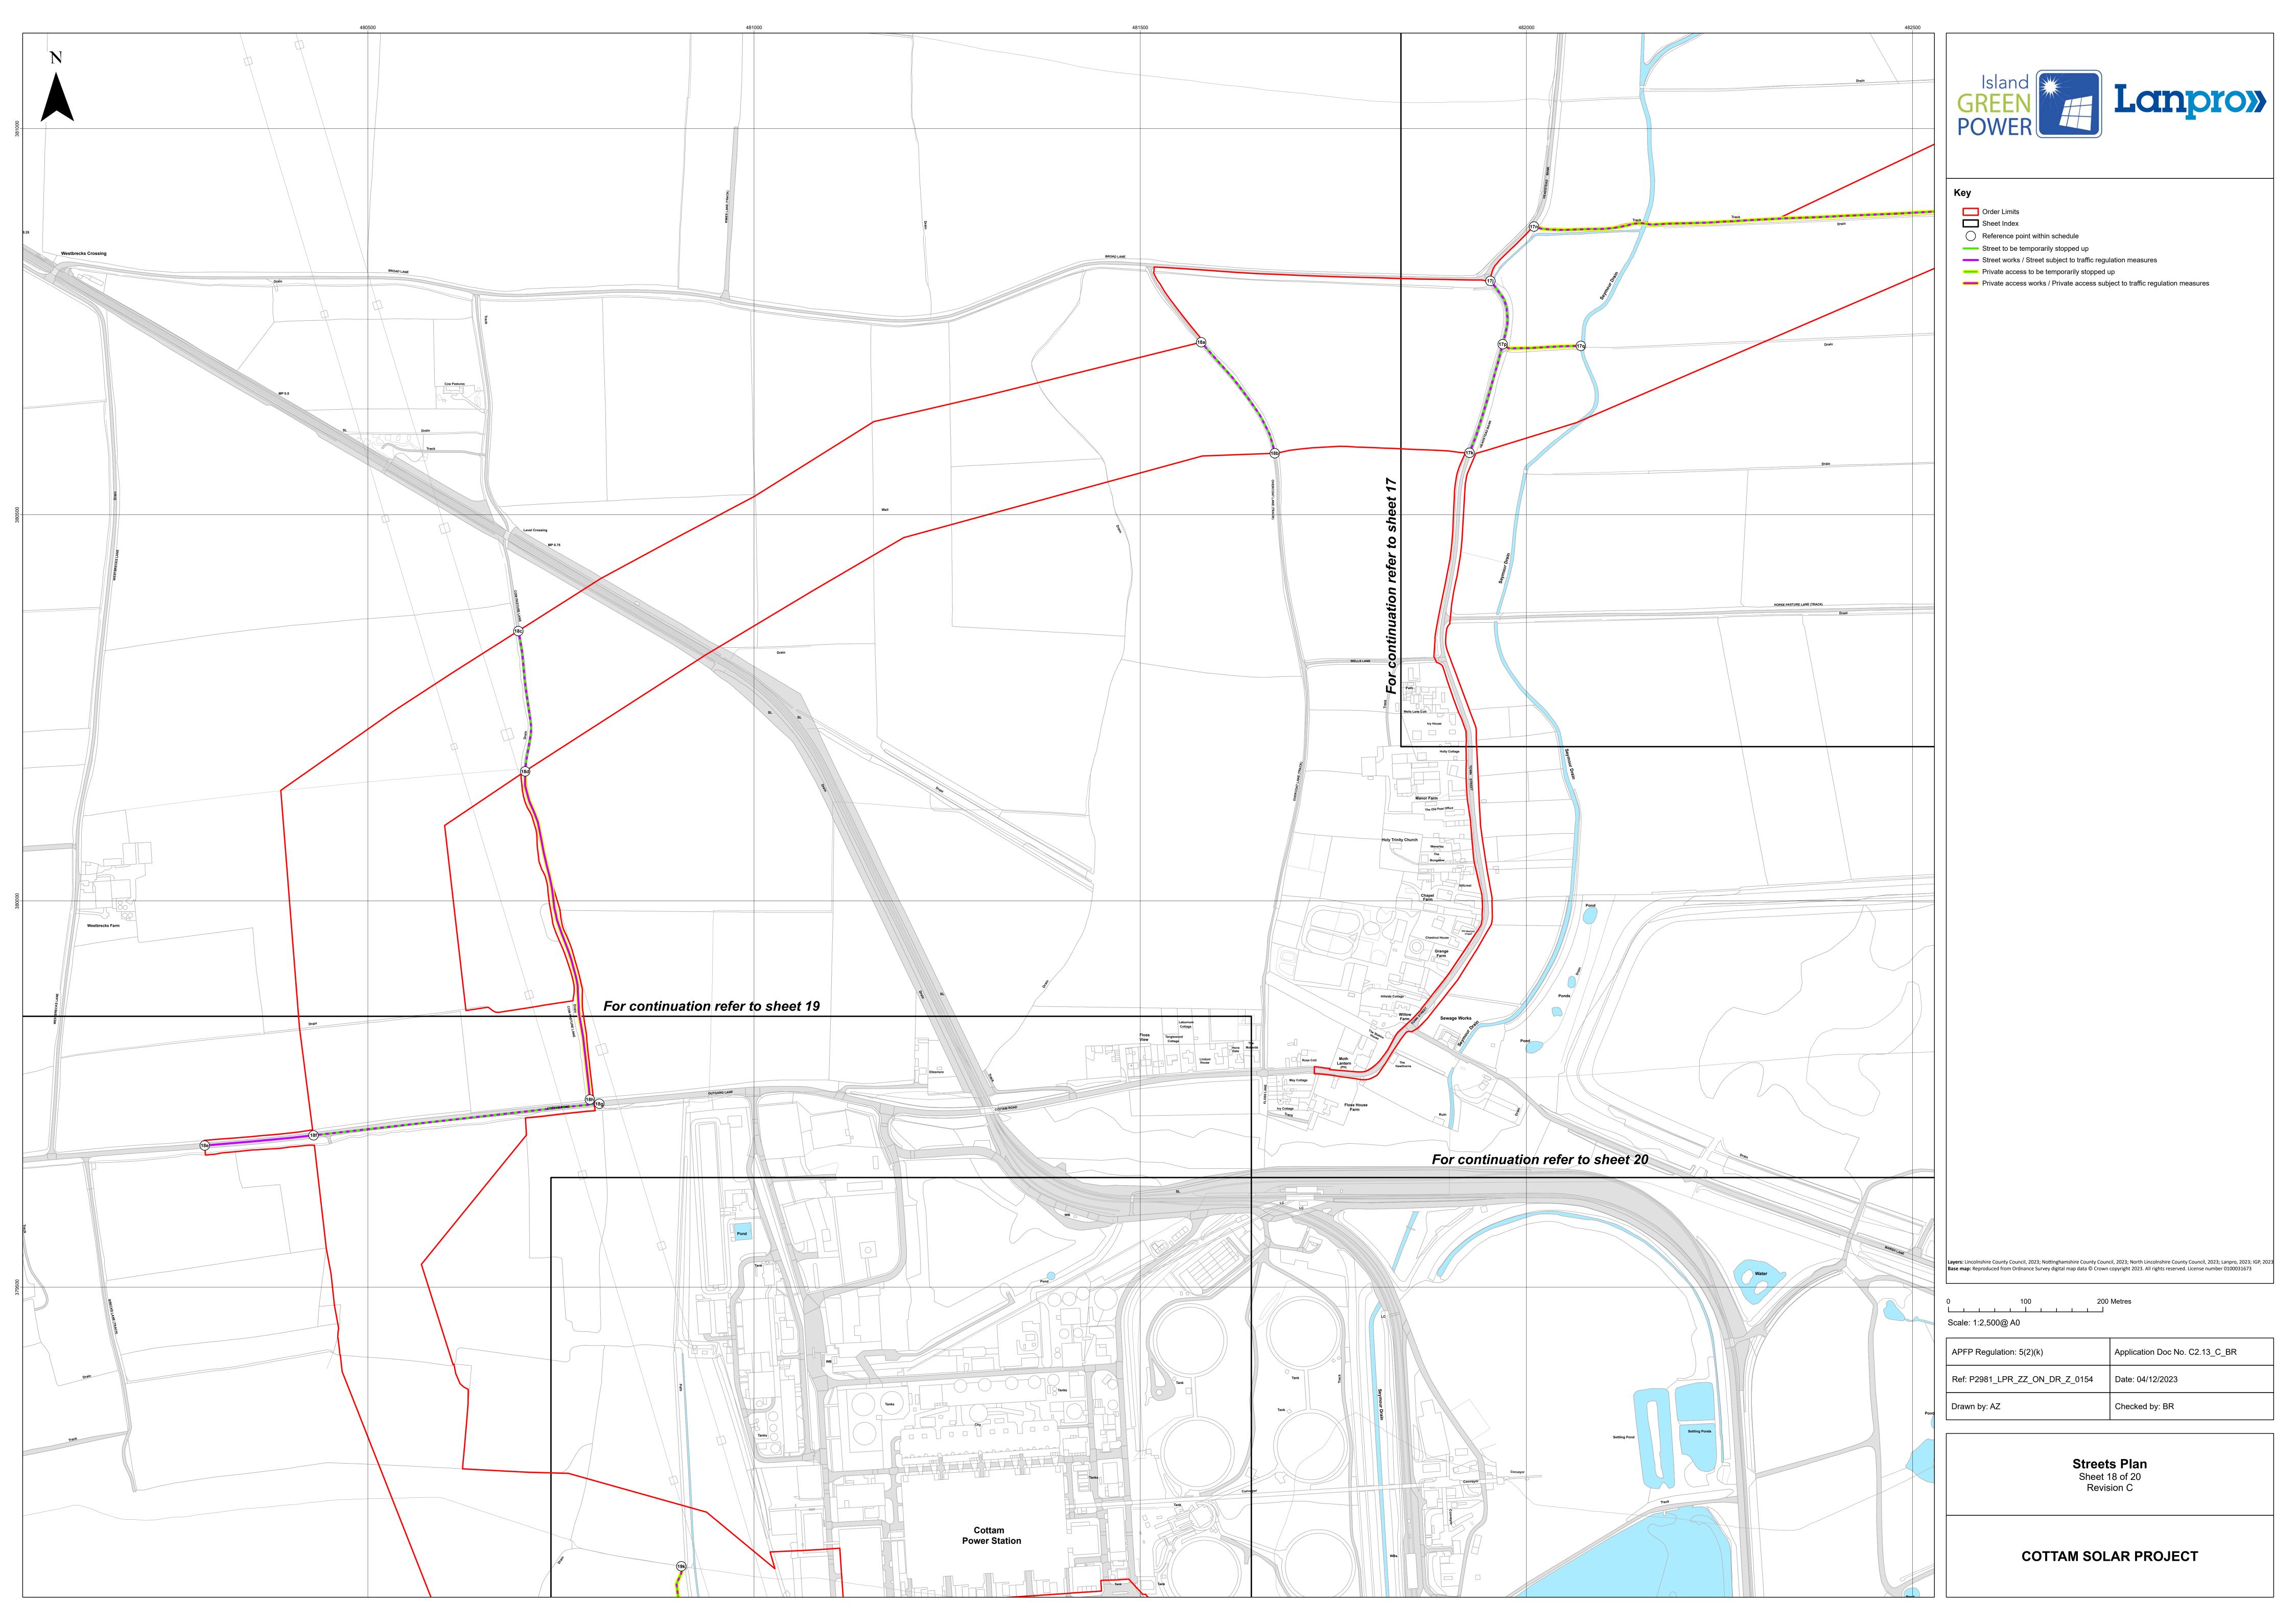

## **Schedule of Changes**

| Figure Reference | Page | Description of Changes                                                                                                                                       | Reason for Revision |
|------------------|------|--------------------------------------------------------------------------------------------------------------------------------------------------------------|---------------------|
| Index            | 3    | Change to Order Limits                                                                                                                                       | Change Application  |
| 14               | 17   | Change to Order Limits                                                                                                                                       | Change 5            |
|                  |      | Addition of section of Cot<br>Garth Lane, Willingham as<br>shown between points 14f and<br>14g on sheet 14 of the streets<br>to be stopped up plan           |                     |
|                  |      | Addition of section of Stone Pit<br>Lane, Willingham by Stow as<br>shown between points 14h<br>and 14i on sheet 14 of the<br>streets to be stopped up plan   |                     |
| 15               | 18   | Change to Order Limits                                                                                                                                       | Change 4            |
|                  |      | Change in length section of<br>Normanby Road, Normanby by<br>Stow as shown between points<br>14c and 14d on sheet 14 of the<br>streets to be stopped up plan |                     |
| 17               | 20   | Change to Order Limits                                                                                                                                       | Change 3            |
| 19               | 22   | Change to Order Limits                                                                                                                                       | Changes 1 and 2     |
|                  |      | Change in length section of<br>Nightleys Road, Rampton as<br>shown between points 19c and<br>19d on sheet 19 of the streets<br>to be stopped up plan         |                     |
|                  |      | Change in length section of<br>Shortleys Road, Rampton as<br>shown between points 19e<br>and 19f on sheet 19 of the<br>streets to be stopped up plan         |                     |
| 20               | 23   | New sheet                                                                                                                                                    | Changes 1 and 2     |
|                  |      | Change to Order Limits                                                                                                                                       |                     |