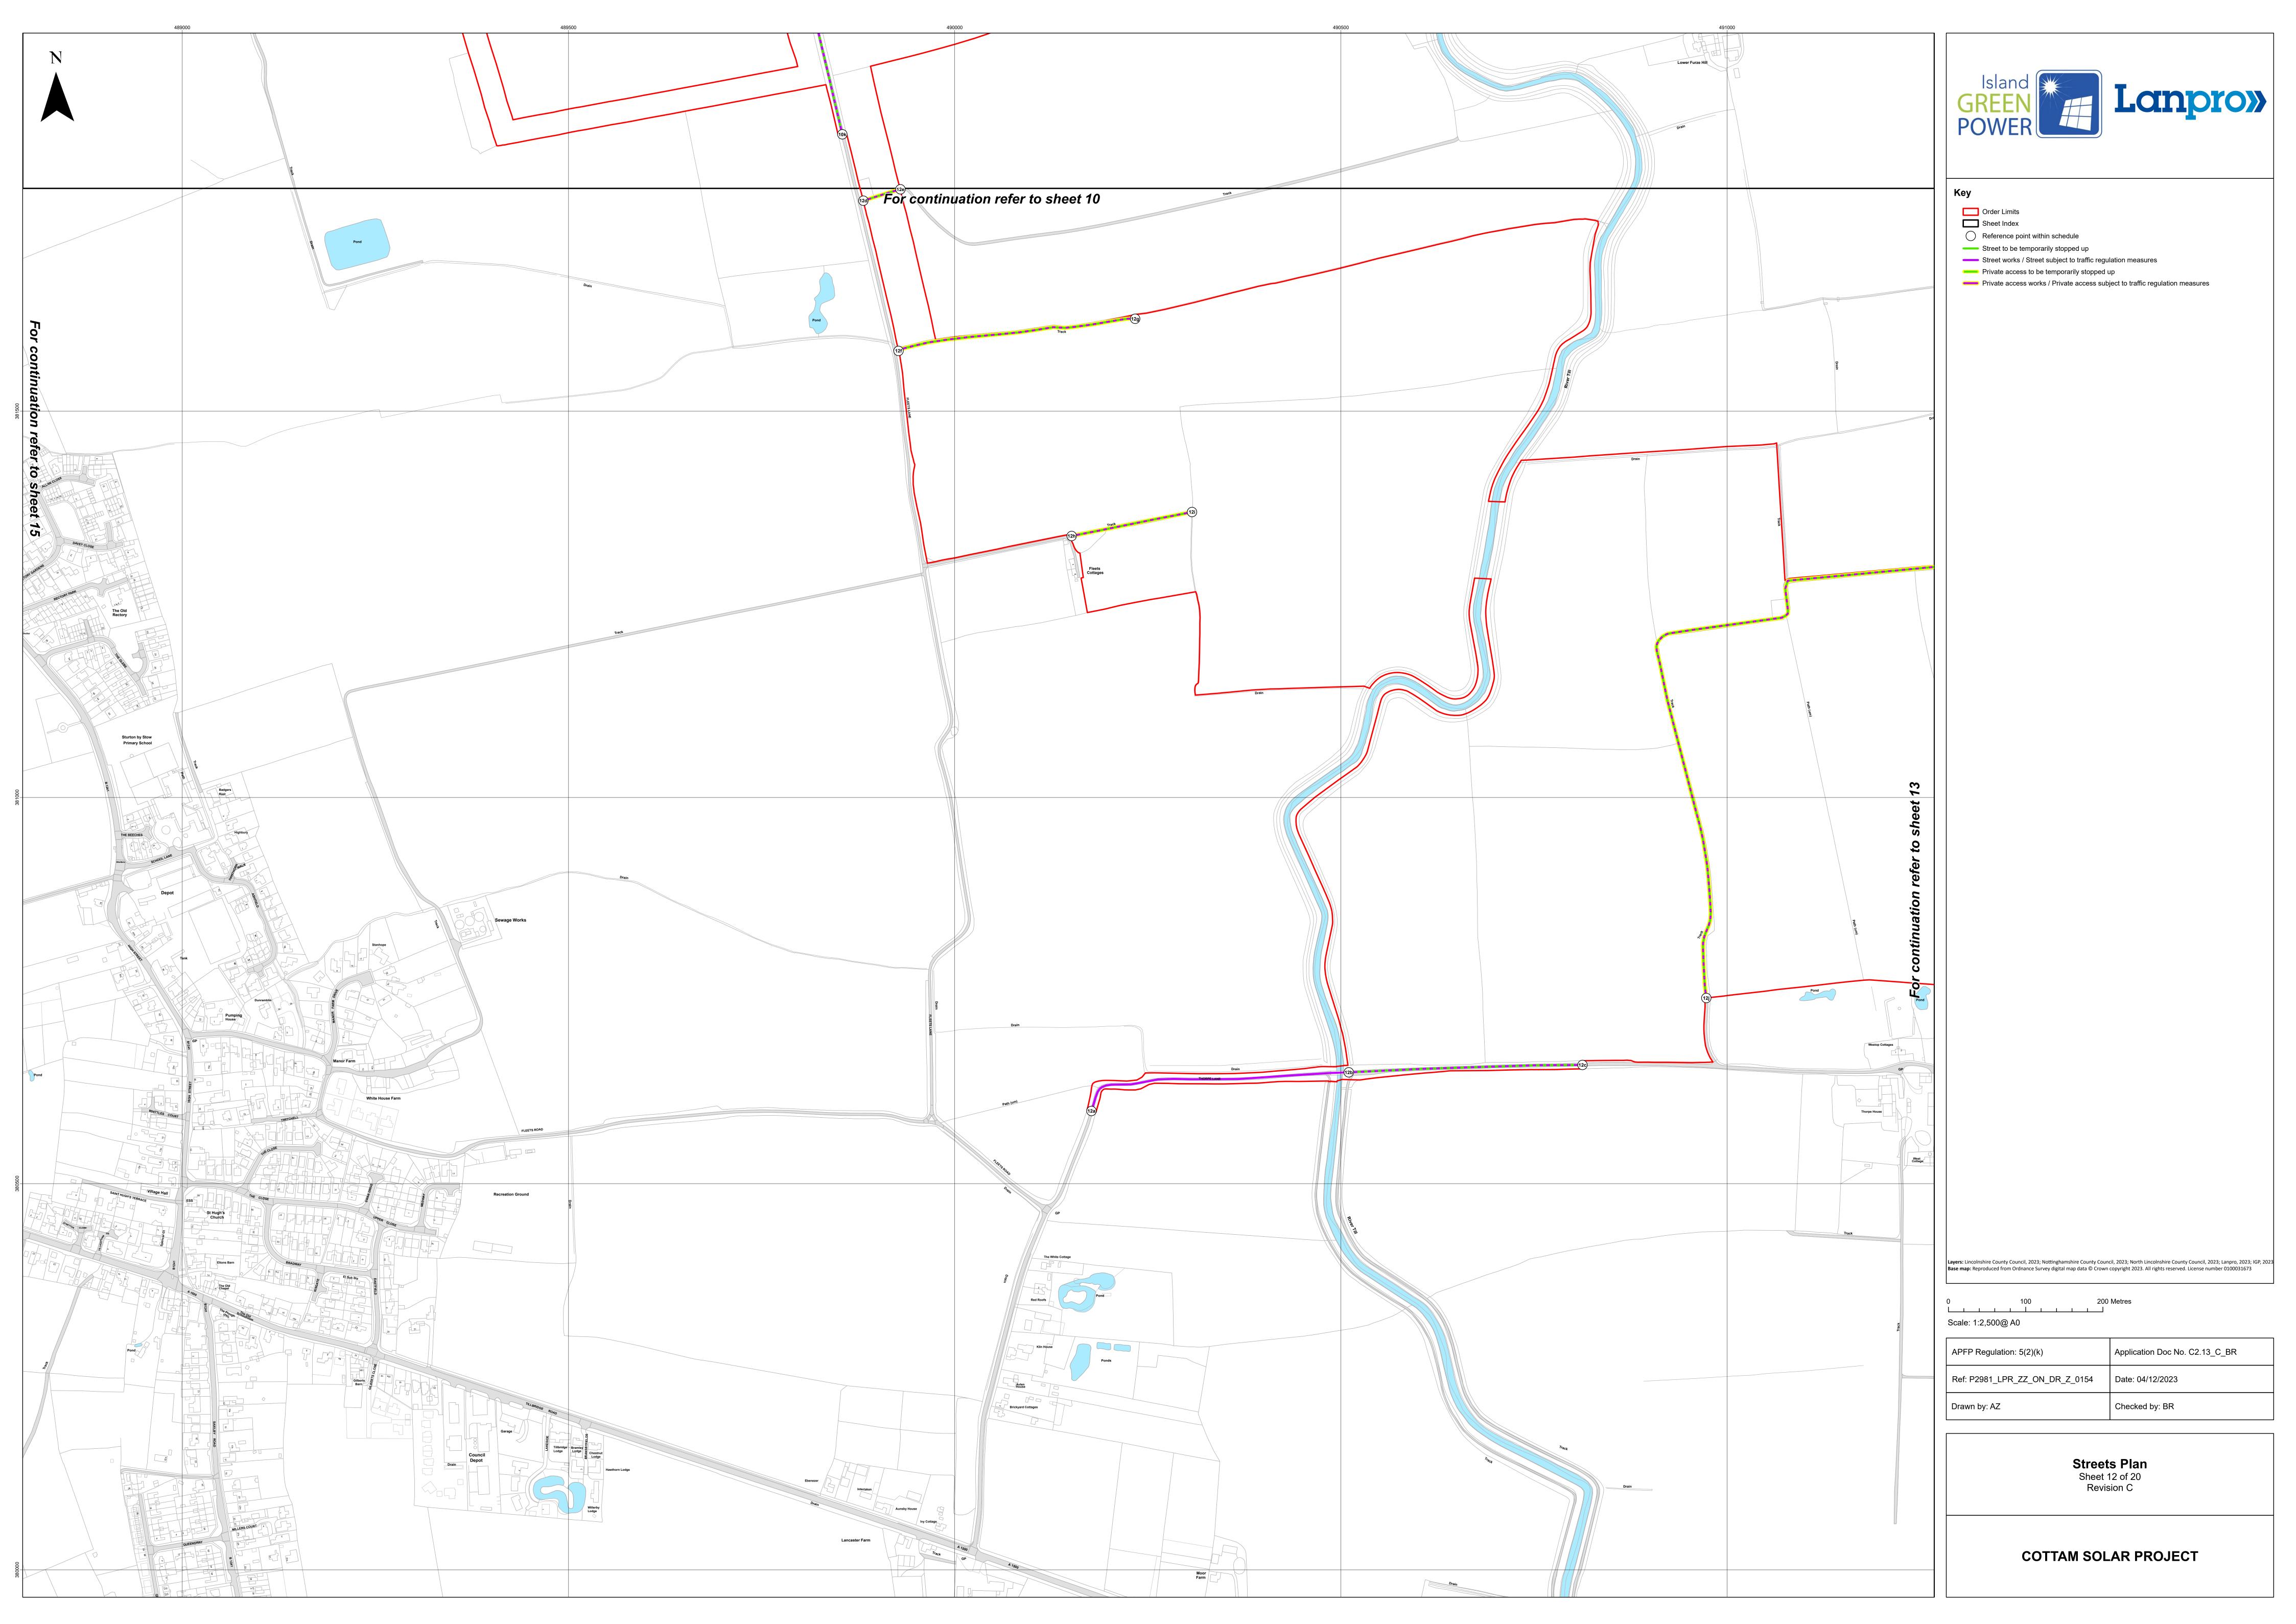

## **Schedule of Changes**

| Figure Reference | Page | Description of Changes                                                                                                                                       | Reason for Revision |
|------------------|------|--------------------------------------------------------------------------------------------------------------------------------------------------------------|---------------------|
| Index            | 3    | Change to Order Limits                                                                                                                                       | Change Application  |
| 14               | 17   | Change to Order Limits                                                                                                                                       | Change 5            |
|                  |      | Addition of section of Cot<br>Garth Lane, Willingham as<br>shown between points 14f and<br>14g on sheet 14 of the streets<br>to be stopped up plan           |                     |
|                  |      | Addition of section of Stone Pit<br>Lane, Willingham by Stow as<br>shown between points 14h<br>and 14i on sheet 14 of the<br>streets to be stopped up plan   |                     |
| 15               | 18   | Change to Order Limits                                                                                                                                       | Change 4            |
|                  |      | Change in length section of<br>Normanby Road, Normanby by<br>Stow as shown between points<br>14c and 14d on sheet 14 of the<br>streets to be stopped up plan |                     |
| 17               | 20   | Change to Order Limits                                                                                                                                       | Change 3            |
| 19               | 22   | Change to Order Limits                                                                                                                                       | Changes 1 and 2     |
|                  |      | Change in length section of<br>Nightleys Road, Rampton as<br>shown between points 19c and<br>19d on sheet 19 of the streets<br>to be stopped up plan         |                     |
|                  |      | Change in length section of<br>Shortleys Road, Rampton as<br>shown between points 19e<br>and 19f on sheet 19 of the<br>streets to be stopped up plan         |                     |
| 20               | 23   | New sheet                                                                                                                                                    | Changes 1 and 2     |
|                  |      | Change to Order Limits                                                                                                                                       |                     |