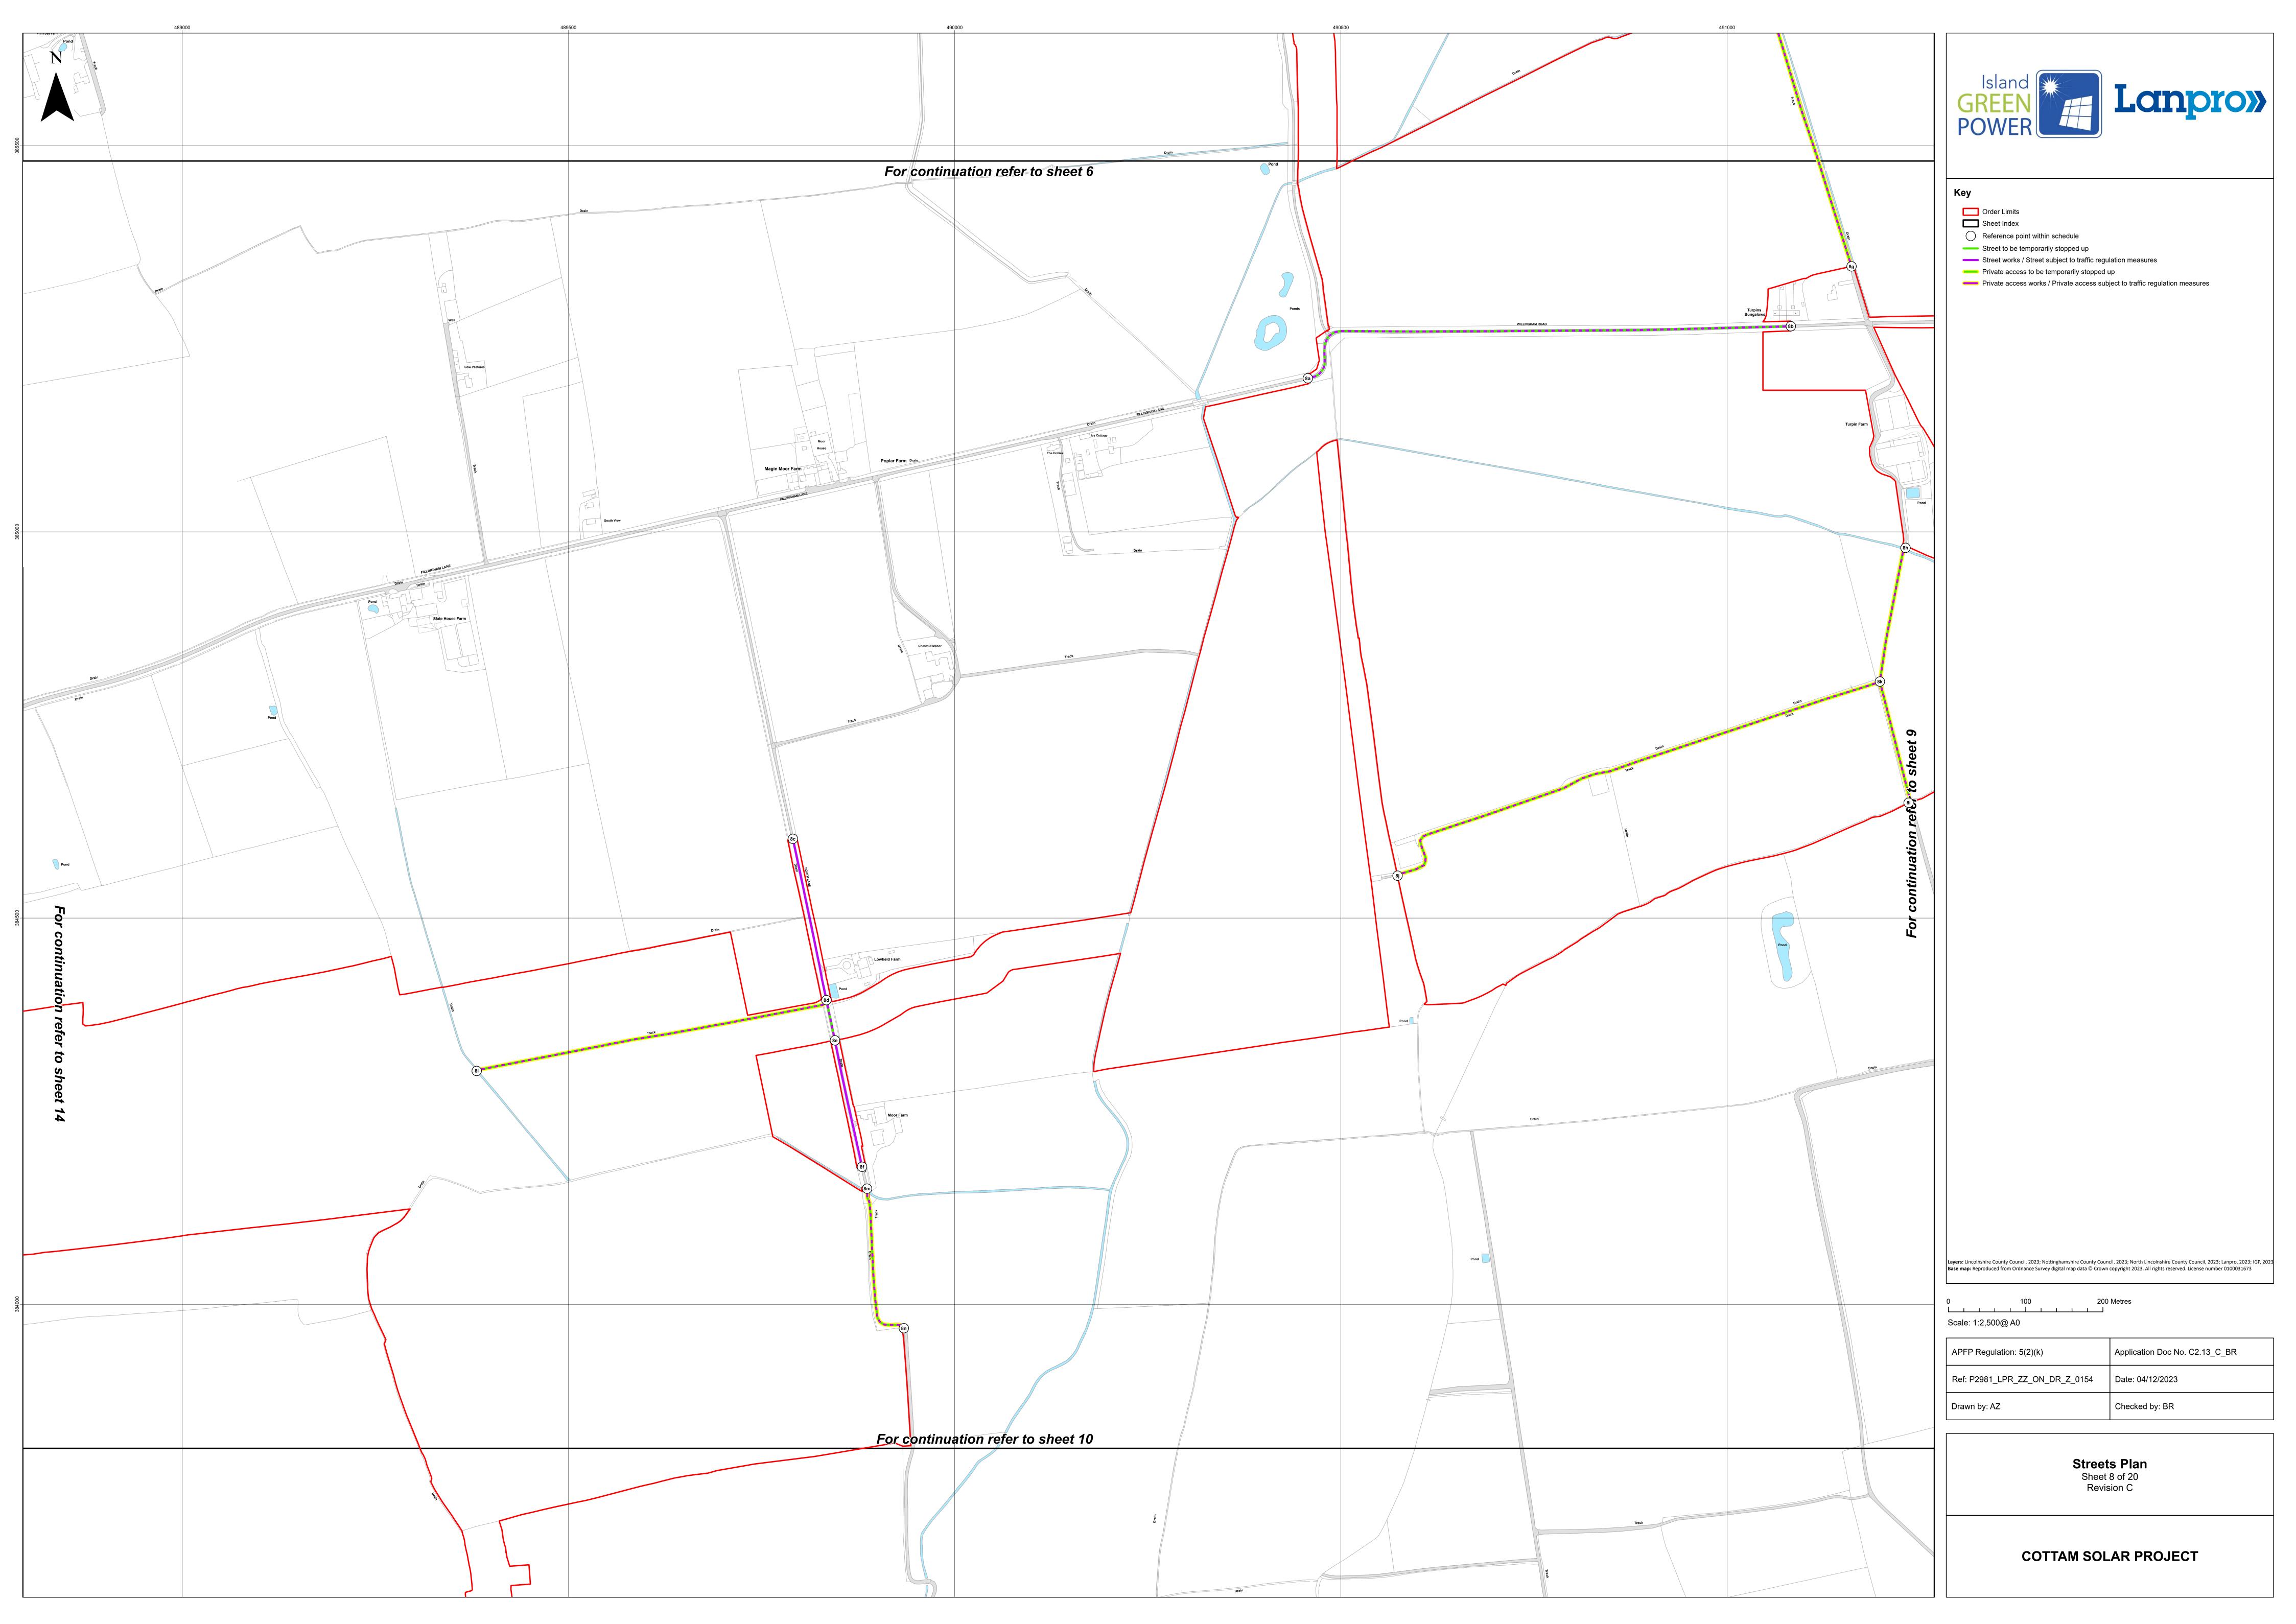

## **Schedule of Changes**

| Figure Reference | Page | Description of Changes                                                                                                                                       | Reason for Revision |
|------------------|------|--------------------------------------------------------------------------------------------------------------------------------------------------------------|---------------------|
| Index            | 3    | Change to Order Limits                                                                                                                                       | Change Application  |
| 14               | 17   | Change to Order Limits                                                                                                                                       | Change 5            |
|                  |      | Addition of section of Cot<br>Garth Lane, Willingham as<br>shown between points 14f and<br>14g on sheet 14 of the streets<br>to be stopped up plan           |                     |
|                  |      | Addition of section of Stone Pit<br>Lane, Willingham by Stow as<br>shown between points 14h<br>and 14i on sheet 14 of the<br>streets to be stopped up plan   |                     |
| 15               | 18   | Change to Order Limits                                                                                                                                       | Change 4            |
|                  |      | Change in length section of<br>Normanby Road, Normanby by<br>Stow as shown between points<br>14c and 14d on sheet 14 of the<br>streets to be stopped up plan |                     |
| 17               | 20   | Change to Order Limits                                                                                                                                       | Change 3            |
| 19               | 22   | Change to Order Limits                                                                                                                                       | Changes 1 and 2     |
|                  |      | Change in length section of<br>Nightleys Road, Rampton as<br>shown between points 19c and<br>19d on sheet 19 of the streets<br>to be stopped up plan         |                     |
|                  |      | Change in length section of<br>Shortleys Road, Rampton as<br>shown between points 19e<br>and 19f on sheet 19 of the<br>streets to be stopped up plan         |                     |
| 20               | 23   | New sheet                                                                                                                                                    | Changes 1 and 2     |
|                  |      | Change to Order Limits                                                                                                                                       |                     |