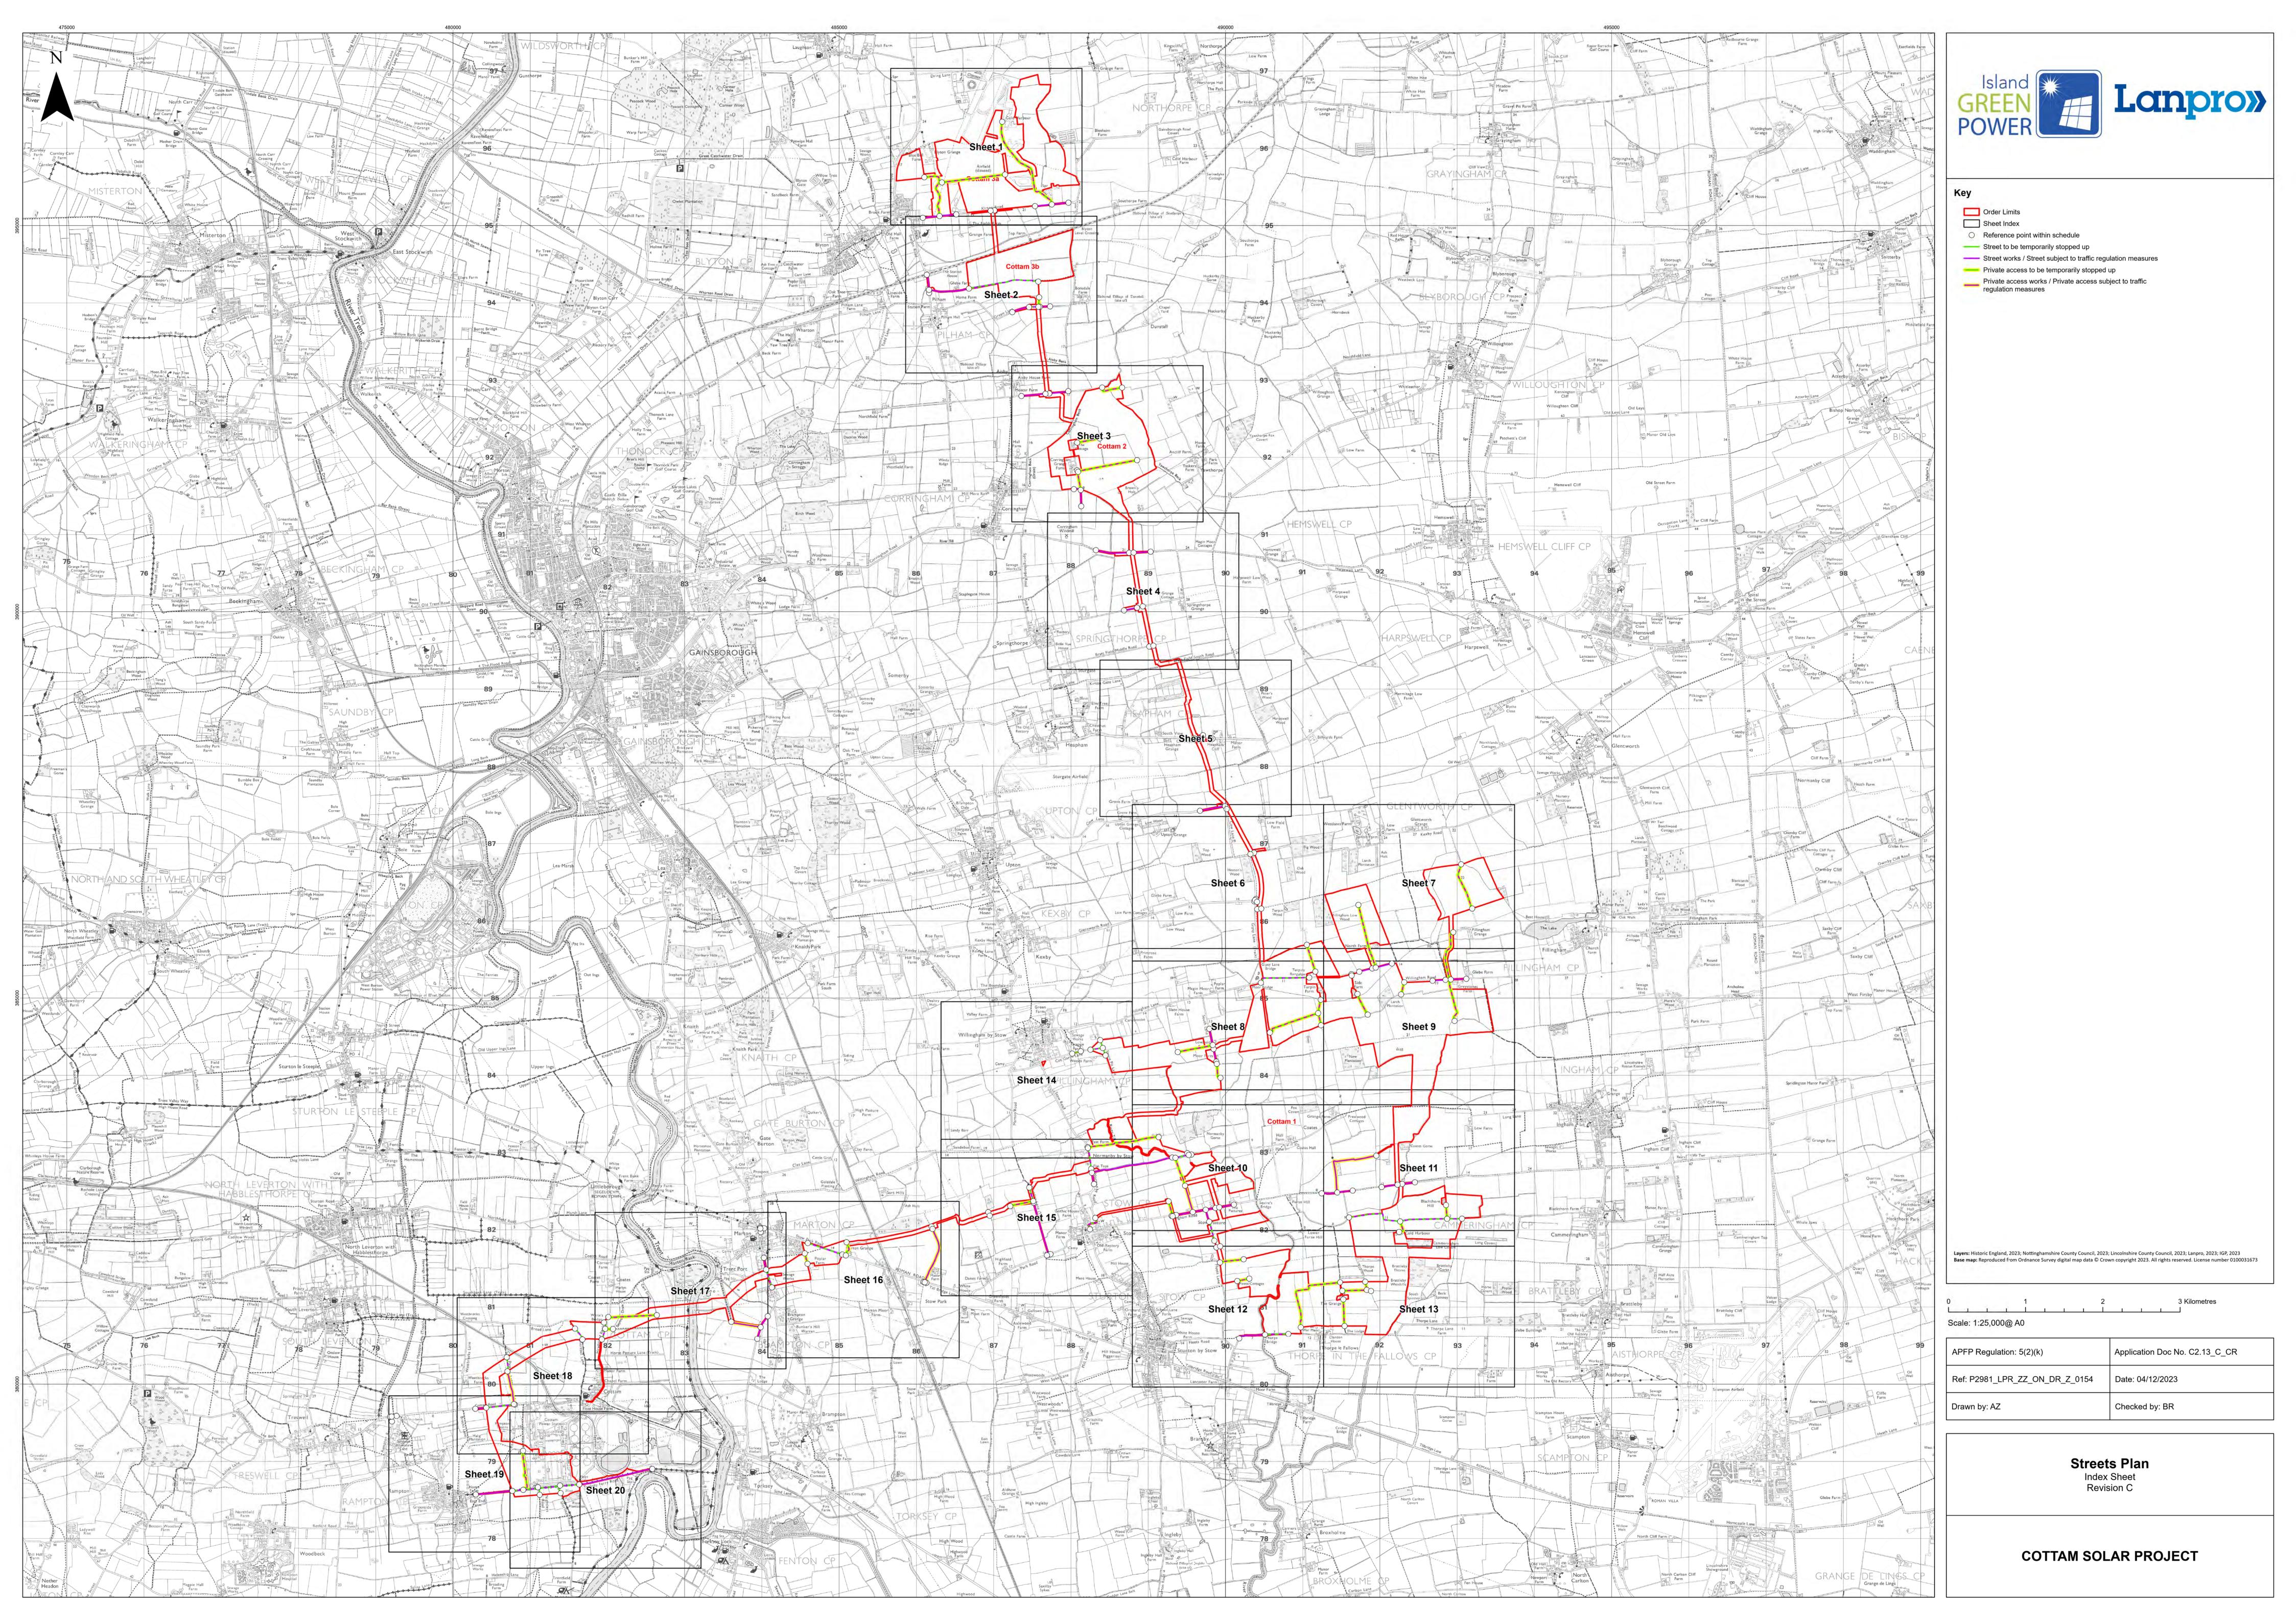

## **Schedule of Changes**

| Figure Reference | Page | Description of Changes                                                                                                                                       | Reason for Revision |
|------------------|------|--------------------------------------------------------------------------------------------------------------------------------------------------------------|---------------------|
| Index            | 3    | Change to Order Limits                                                                                                                                       | Change Application  |
| 14               | 17   | Change to Order Limits                                                                                                                                       | Change 5            |
|                  |      | Addition of section of Cot<br>Garth Lane, Willingham as<br>shown between points 14f and<br>14g on sheet 14 of the streets<br>to be stopped up plan           |                     |
|                  |      | Addition of section of Stone Pit<br>Lane, Willingham by Stow as<br>shown between points 14h<br>and 14i on sheet 14 of the<br>streets to be stopped up plan   |                     |
| 15               | 18   | Change to Order Limits                                                                                                                                       | Change 4            |
|                  |      | Change in length section of<br>Normanby Road, Normanby by<br>Stow as shown between points<br>14c and 14d on sheet 14 of the<br>streets to be stopped up plan |                     |
| 17               | 20   | Change to Order Limits                                                                                                                                       | Change 3            |
| 19               | 22   | Change to Order Limits                                                                                                                                       | Changes 1 and 2     |
|                  |      | Change in length section of<br>Nightleys Road, Rampton as<br>shown between points 19c and<br>19d on sheet 19 of the streets<br>to be stopped up plan         |                     |
|                  |      | Change in length section of<br>Shortleys Road, Rampton as<br>shown between points 19e<br>and 19f on sheet 19 of the<br>streets to be stopped up plan         |                     |
| 20               | 23   | New sheet                                                                                                                                                    | Changes 1 and 2     |
|                  |      | Change to Order Limits                                                                                                                                       |                     |