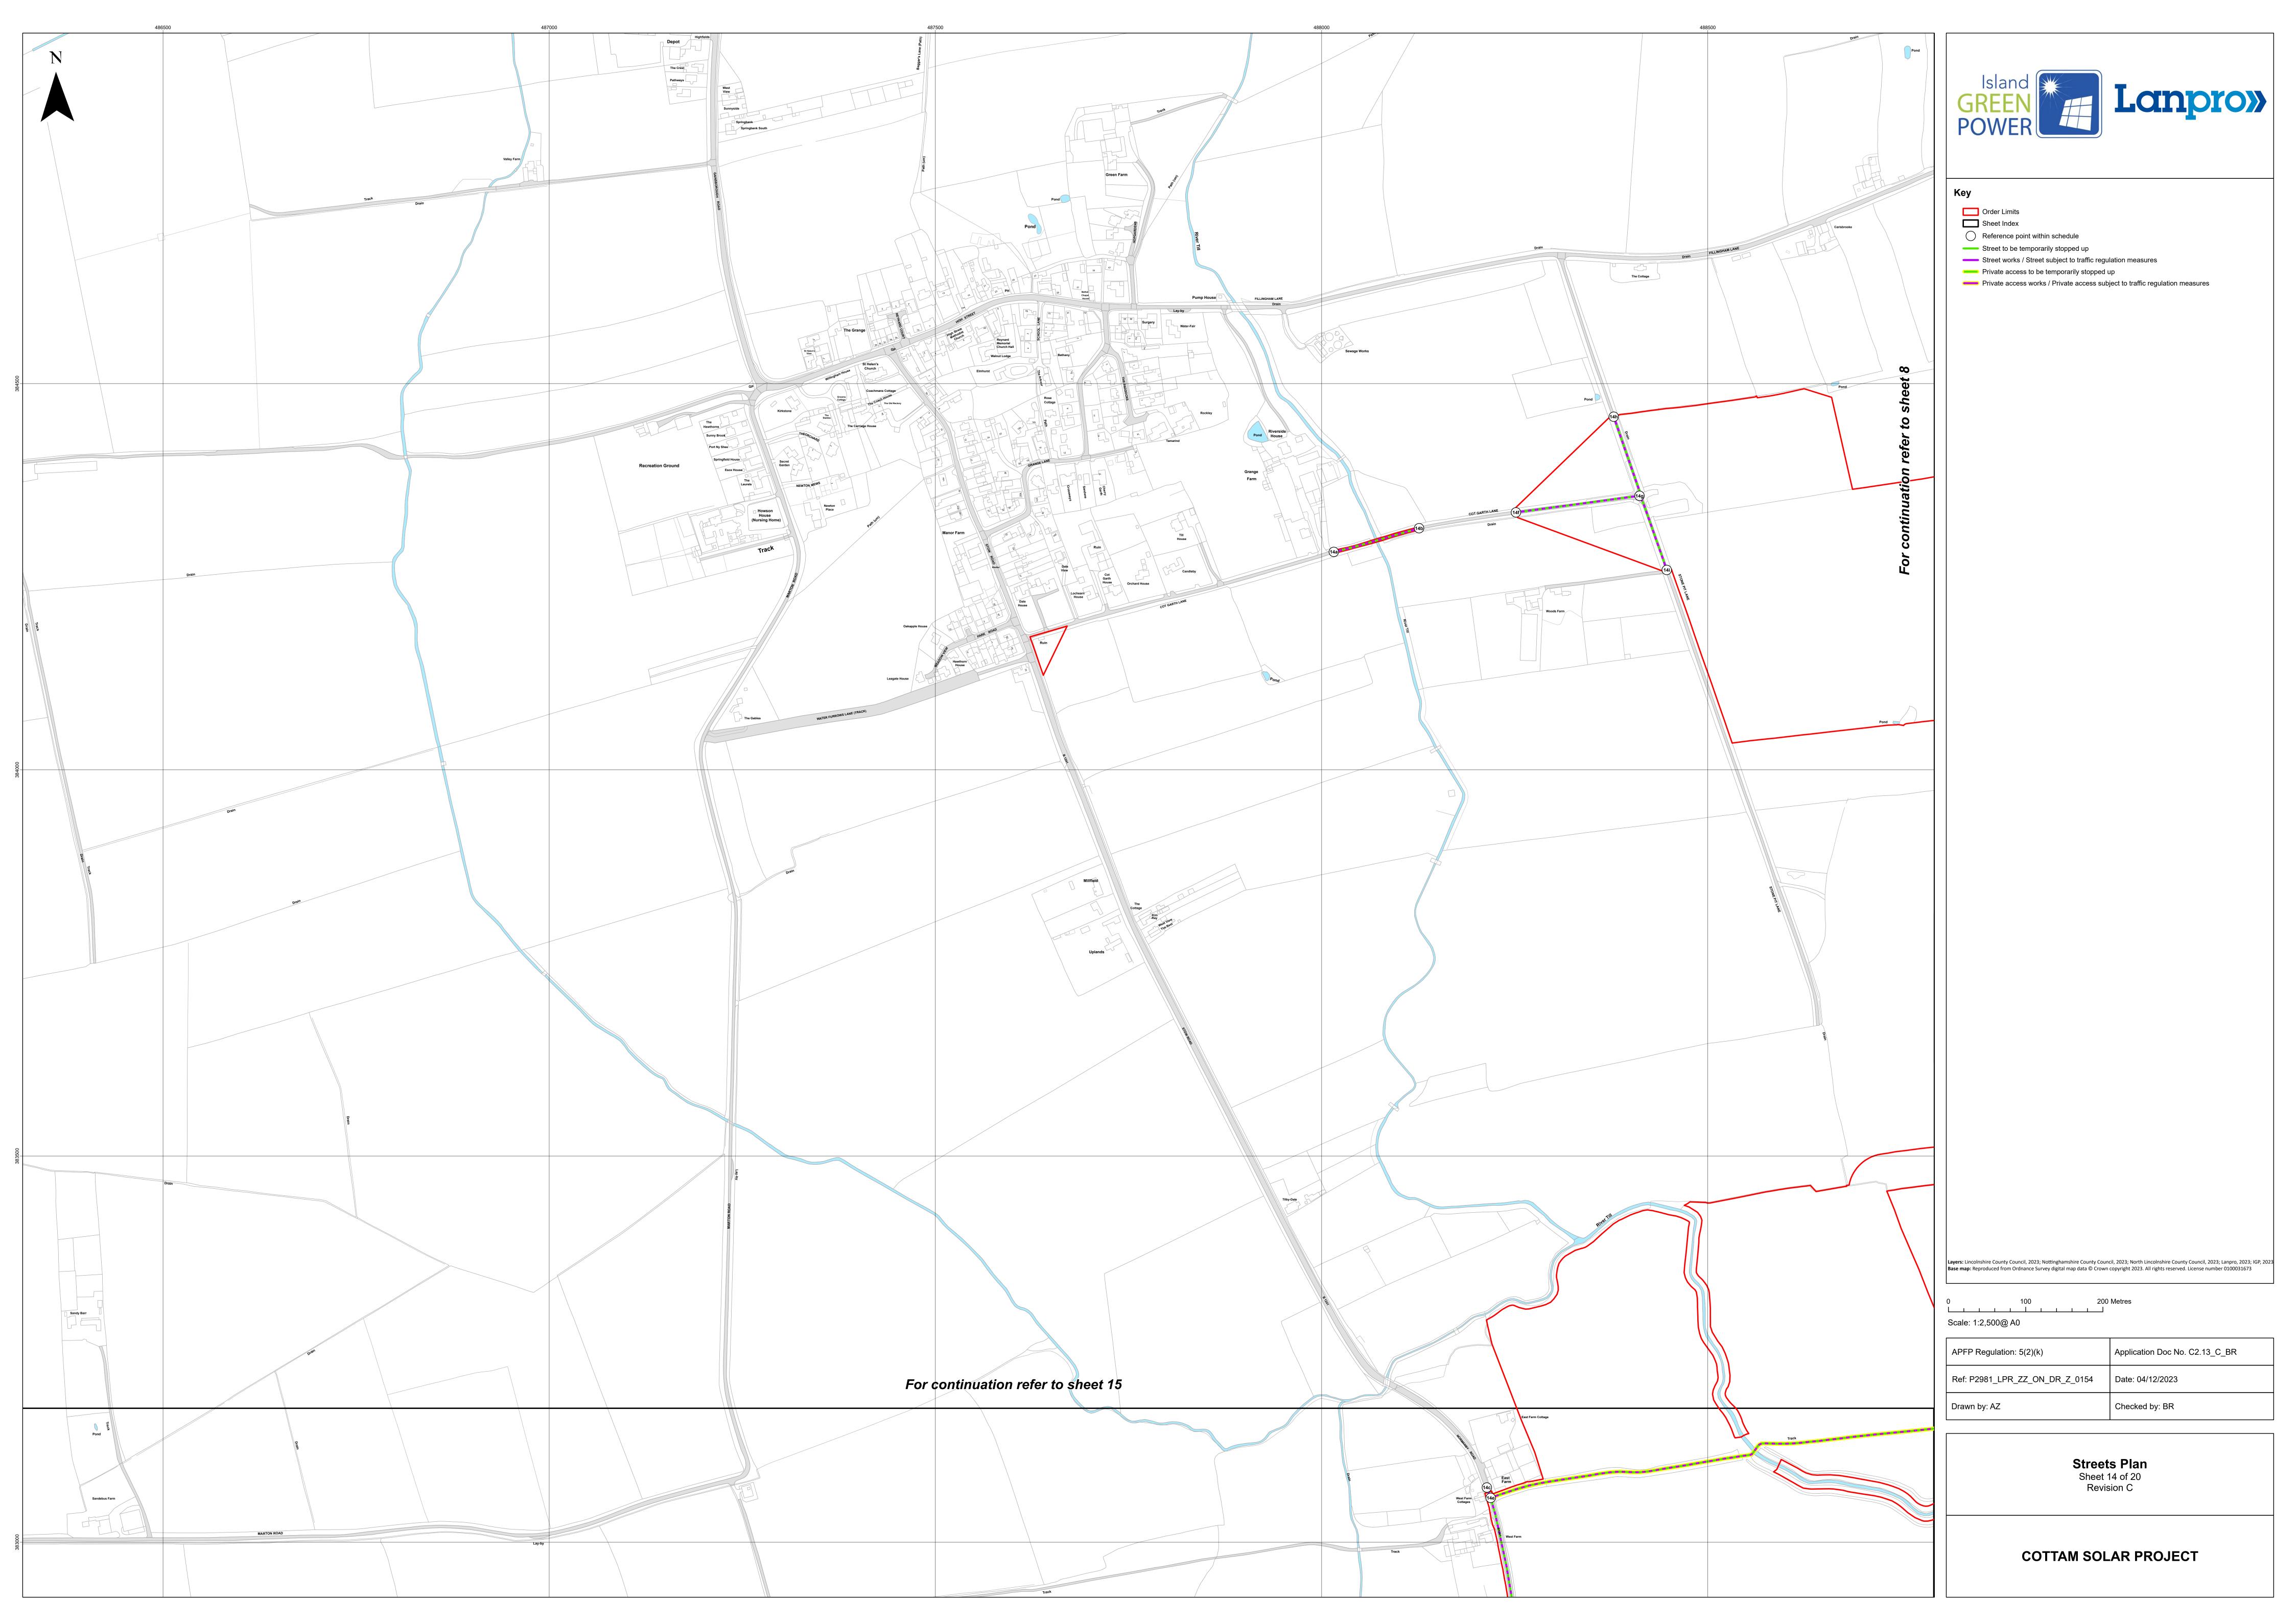

## **Schedule of Changes**

| Figure Reference | Page | Description of Changes                                                                                                                                       | Reason for Revision |
|------------------|------|--------------------------------------------------------------------------------------------------------------------------------------------------------------|---------------------|
| Index            | 3    | Change to Order Limits                                                                                                                                       | Change Application  |
| 14               | 17   | Change to Order Limits                                                                                                                                       | Change 5            |
|                  |      | Addition of section of Cot<br>Garth Lane, Willingham as<br>shown between points 14f and<br>14g on sheet 14 of the streets<br>to be stopped up plan           |                     |
|                  |      | Addition of section of Stone Pit<br>Lane, Willingham by Stow as<br>shown between points 14h<br>and 14i on sheet 14 of the<br>streets to be stopped up plan   |                     |
| 15               | 18   | Change to Order Limits                                                                                                                                       | Change 4            |
|                  |      | Change in length section of<br>Normanby Road, Normanby by<br>Stow as shown between points<br>14c and 14d on sheet 14 of the<br>streets to be stopped up plan |                     |
| 17               | 20   | Change to Order Limits                                                                                                                                       | Change 3            |
| 19               | 22   | Change to Order Limits                                                                                                                                       | Changes 1 and 2     |
|                  |      | Change in length section of<br>Nightleys Road, Rampton as<br>shown between points 19c and<br>19d on sheet 19 of the streets<br>to be stopped up plan         |                     |
|                  |      | Change in length section of<br>Shortleys Road, Rampton as<br>shown between points 19e<br>and 19f on sheet 19 of the<br>streets to be stopped up plan         |                     |
| 20               | 23   | New sheet                                                                                                                                                    | Changes 1 and 2     |
|                  |      | Change to Order Limits                                                                                                                                       |                     |